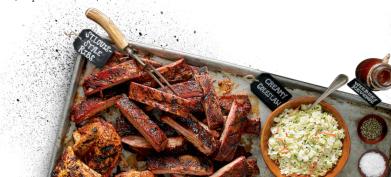

### Meat CHOICES

St. Louis-Style Spareribs (320-480 Cal) Georgia Chopped Pork (280-430 Cal) Country-Roasted Chicken<sup>2</sup> (320-450 Cal) BBQ Chicken (410-580 Cal) Texas Beef Brisket (270-420 Cal)

### Side **DISHES**

Creamy Coleslaw<sup>1,2</sup> (120 Cal/serving)

Wilbur Beans (190 Cal/serving)

Sweet Corn on the Cob<sup>1,2</sup> (160 Cal/serving)

Potato Salad (130 Cal/serving)

**Firecracker Green Beans** (50 Cal/serving)

### ALL-AMERICAN BBO FEAST® \$74

Serves 4-6 (7480/7520 Cal)

A full slab of St. Louis-Style Spareribs, a whole Country-Roasted Chicken, choice of Texas Beef Brisket or Georgia Chopped Pork, Creamy Coleslaw, Famous Fries, Wilbur Beans, Sweet Corn and Corn Bread Muffins.