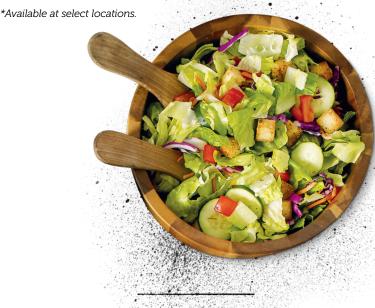

Fresh Fruit Platter<sup>1,2,+</sup> (1090 Cal) Served with optional fruit dip (add 850 Cal) Serves 25-30

+ Requires 24-hour notice.

Fresh Garden Salad<sup>1</sup> (2850-3060 Cal) \$17

Choice of ranch or blue cheese dressings Serves 12-18

Caesar Salad\*1 (1410 Cal)

Serves 12-18

\$20

2,000 calories a day is used for general nutrition advice, but calorie needs may vary. Additional nutrition information available upon request.