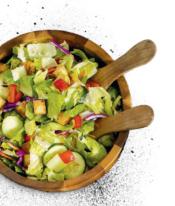

# Fresh SALADS

Fresh Garden Salad<sup>1</sup> (2850-3060 Cal) \$25 Choice of ranch or blue cheese dressings Serves 12-18

\$22 \$47

\$36

\$50

Caesar Salad\*1 (1410 Cal)

Serves 12-18

\*Available at select locations.