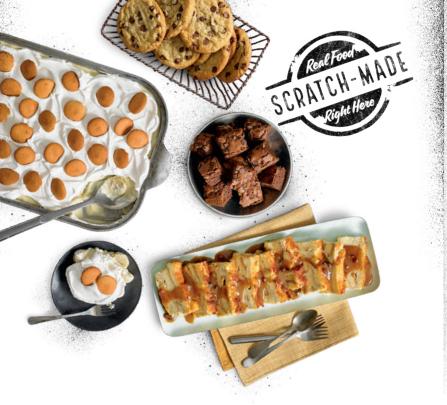

# Handcrafted DESSERTS

Dave's Award-Winning Bread Pudding<sup>1</sup> (360 Cal/slice) \$1.50 per person

Freshly Baked Cookies<sup>1</sup> (170 Cal/Cookie) \$1.50 per person

Chocolate Chip Brownie Bites<sup>1</sup> (110 Cal/Brownie Bite) \$1.50 per person

Down Home Banana Pudding\*1,\* Large (Serves 30-35) (13600 Cal) \$60 Small (Serves 15-20) (6800 Cal) \$35

- \*Available at select locations.
- + Requires 24-hour notice.