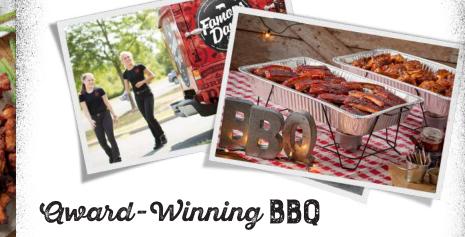

### SINGLE QUE OR QUE SANDWICH

Choice of 1 meat selection
1 Side **\$8** | 2 Sides **\$9** | 3 Sides **\$10** 

#### DOUBLE QUE

Choice of 2 meat selections
1 Side **\$10** | 2 Sides **\$11** | 3 Sides **\$12** 

### TRIPLE QUE

\$25

Choice of 3 meat selections
1 Side **\$12** | 2 Sides **\$13** | 3 Sides **\$14** 

# Meat CHOICES

St. Louis-Style Spareribs

+\$2 per combo (320-480 Cal)

Georgia Chopped Pork (280-430 Cal)

Country-Roasted Chicken<sup>2</sup> (320-450 Cal)

BBQ Chicken (410-580 Cal)

**Texas Beef Brisket** +\$1 per combo (270-420 Cal)

**BBQ Pulled Chicken** (200-400 Cal)

Southside Rib Tips (520-870 Cal)

Traditional Wings (260-380 Cal)

Hot Link Sausage (400-790 Cal)

Jalapeño Cheddar Sausage (240-480 Cal)