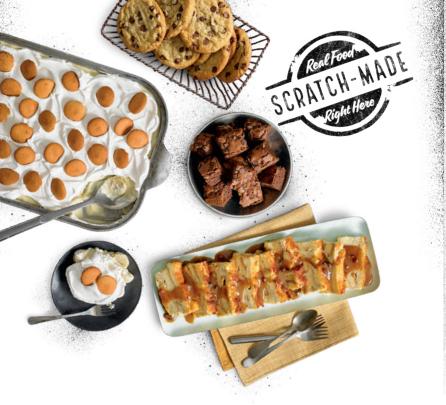

# Handcrafted DESSERTS

**Dave's Award-Winning Bread Pudding<sup>1</sup>** (360 Cal/slice) \$1.50 per person

Freshly Baked Cookies<sup>1</sup> (170 Cal/Cookie) \$1.50 per person

Chocolate Chip Brownie Bites<sup>1</sup> (110 Cal/Brownie Bite) **\$1.50** per person

Down Home Banana Pudding<sup>1,+</sup> Large (Serves 30-35) (13600 Cal) \$60 Small (Serves 15-20) (6800 Cal) \$35

+ Requires 24-hour notice.