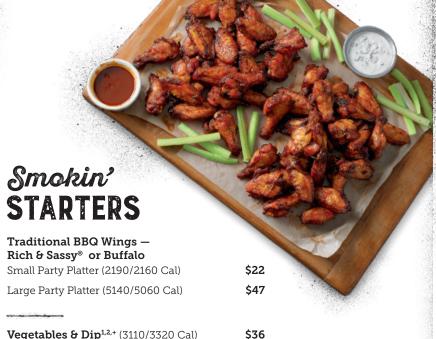

**Vegetables & Dip<sup>1,2,+</sup>** (3110/3320 Cal) Choice of ranch or bleu cheese dressing Serves 25-30

Fresh Fruit Platter<sup>1,2,+</sup> (1090 Cal)
Served with optional fruit dip (add 850 Cal)

Served with optional fruit dip (add 850 Cal) Serves 25-30