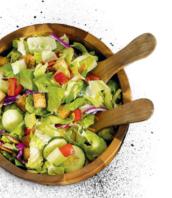

# Fresh SALADS

Fresh Garden Salad<sup>1</sup> (2850-3060 Cal) Choice of ranch or blue cheese dressings Serves 12-18

\$50

Vegetarian SELECTIONS

Includes: choice of side(s). See Side Dishes for nutritional information.