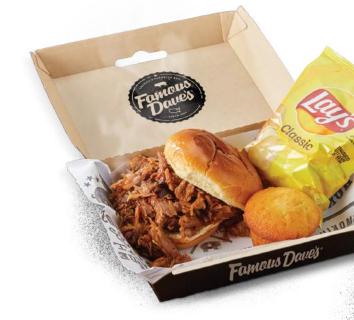

#### Single 'Que or 'Que Sandwich

Choice of 1 meat selection 1 Side **\$7.99** | 2 Sides **\$8.99** | 3 Sides **\$9.99** 

#### **BBQ SANDWICHES \$8.99**

Includes: Chips and a Corn Bread Muffin.

Texas Beef Brisket +\$1 (1070 Cal) Georgia Chopped Pork (1100 Cal) BBQ Pulled Chicken 950 Cal) BBQ Chicken Salad (1130 Cal)