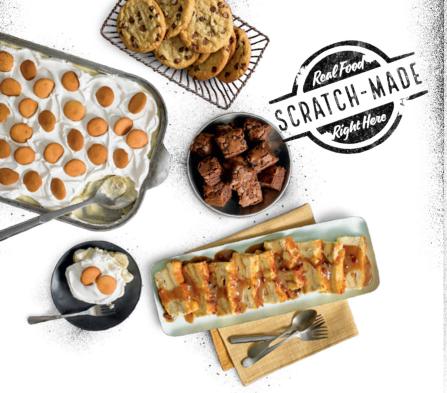

# Handcrafted **DESSERTS**

**Dave's Award-Winning Bread Pudding**<sup>1+</sup> (360 Cal/slice) **\$1.99** per person

Freshly Baked Cookies<sup>1</sup> (170 Cal/Cookie) \$1.49 per person

Chocolate Chip Brownie Bites<sup>1</sup> (110 Cal/Brownie Bite) \$1.99 per person

**Down Home Banana Pudding**\*<sup>1+</sup> Large (Serves 30-35) (13600 Cal) **\$59.99** Small (Serves 15-20) (6800 Cal) **\$34.99** 

\*Available at select locations. + Requires 24-hour notice.

Bottled Soda (0-170 Cal) \$1.89