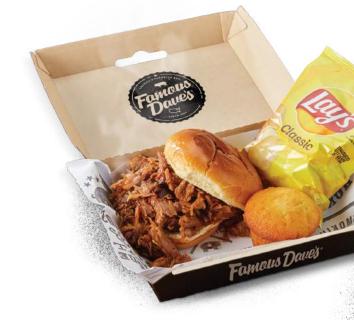

#### **BBQ SANDWICHES \$8.99**

Includes: Chips and a Corn Bread Muffin.

Texas Beef Brisket +\$1 (1070 Cal) Georgia Chopped Pork (1100 Cal) BBQ Pulled Chicken 950 Cal) BBQ Chicken Salad (1130 Cal)