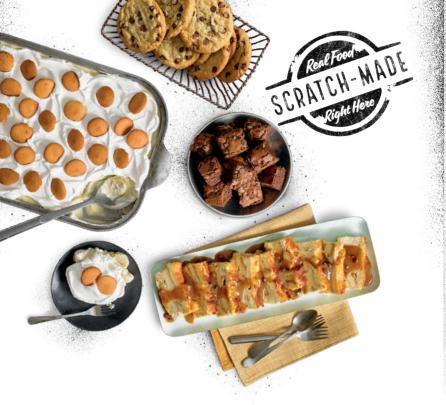

# Handcrafted DESSERTS

**Dave's Award-Winning Bread Pudding<sup>1</sup>** (360 Cal/slice) **\$2** per person

Freshly Baked Cookies<sup>1</sup> (170 Cal/Cookie) **\$2** per person

Chocolate Chip Brownie Bites<sup>1</sup> (110 Cal/Brownie Bite) **\$2** per person

Down Home Banana Pudding\*1,\* Large (Serves 30-35) (13600 Cal) \$60 Small (Serves 15-20) (6800 Cal) \$35

- \*Available at select locations.
- + Requires 24-hour notice.