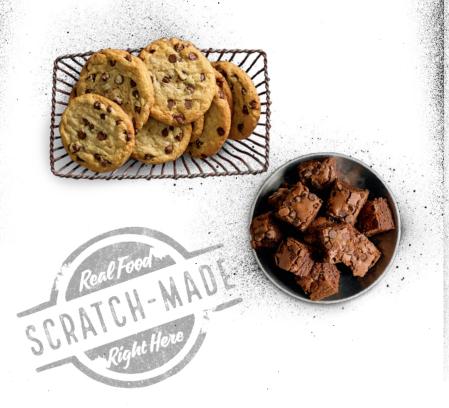

# Homemade DESSERTS

Freshly Baked Cookies<sup>1+</sup>(300-350 Cal./Cookie) \$2 per person

Chocolate Chip Brownie Bites<sup>1+</sup> (130 Cal./Bite) \$2 per person

+ Requires 24-hour notice.