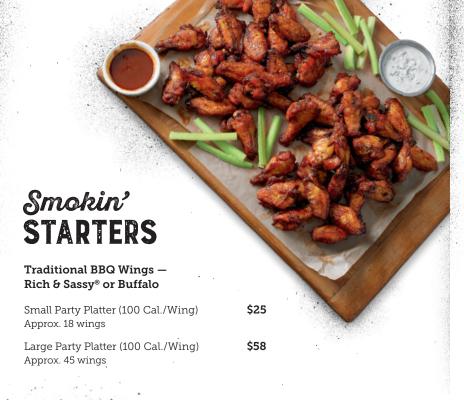

#### **Traditional Wings**

Dave's wings, specially seasoned and tossed in Buffalo, Rich & Sassy®, Devil's Spit® or naked.