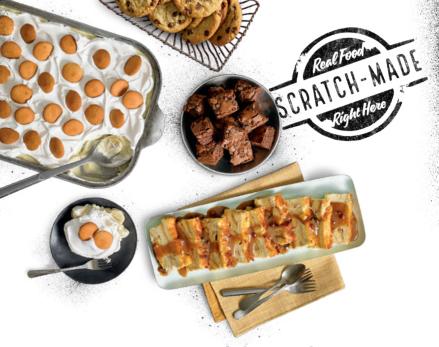

# Homemade DESSERTS

Chocolate Chip Brownie (110 Cal/brownie) Half Pan (serves 18) 44.99 Full Pan (serves 36) 79.99

Dave's Award-Winning Bread Pudding\* (360 Cal/slice) Half Pan (serves 18) 44.99

Full Pan (serves 36) 79.99

**Down Home Banana Pudding\*** (6800 Cal) Half Pan (serves 16) 44.99

Freshly Baked Chocolate Chunk Cookies\* (170 Cal/cookie) Dozen 17.99