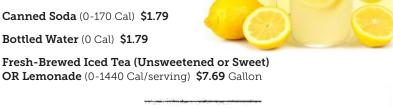

# Refreshing BEVERAGES

Fresh-Brewed Iced Tea (Unsweetened or Sweet) OR Lemonade (0-1440 Cal/serving) \$7.69 Gallon

2,000 calories a day is used for general nutrition advice, but calorie needs may vary.