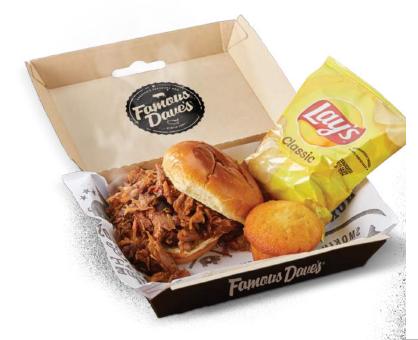

## BBQ SANDWICHES \$9.99

Includes: Chips and a Corn Bread Muffin.

Texas Beef Brisket +\$1 (1070 Cal)

BBQ Pulled Chicken (950 Cal)

Georgia Chopped Pork (1100 Cal) BBQ Chicken Salad (1130 Cal)

FAMOUS WRAPS \$10.99