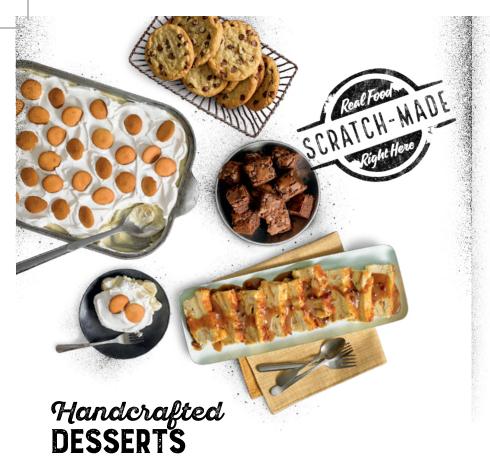

Dave's Cheesy Mac & Cheese (780 Cal)

Garlic Mashed Potato (690 Cal)

\*Available at select locations.

Dave's Award-Winning Bread Pudding<sup>1,+</sup> (360 Cal/slice) \$1.79 per person

Freshly Baked Cookies (170 Cal/Cookie) **\$1.79** per person

Chocolate Chip Brownie Bites<sup>1</sup> (110 Cal/Brownie Bite) **\$1.79** per person

## Down Home Banana Pudding\*1,+

Large (Serves 30-35) (13600 Cal) \$65.99 Small (Serves 15-20) (6800 Cal) \$38.59