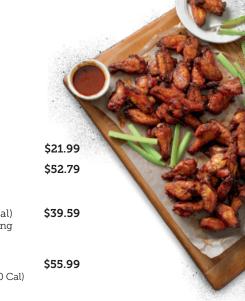

## Smokin' STARTERS

Traditional BBQ Wings — Rich & Sassy® or Buffalo

Small Party Platter (2190/2160 Cal)

Large Party Platter (5140/5060 Cal)

**Vegetables & Dip<sup>1,2,+</sup>** (3110/3320 Cal) Choice of ranch or bleu cheese dressing Serves 25-30