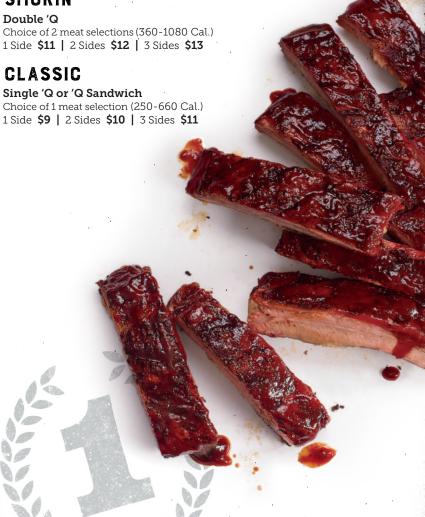

### SMOKIN

Choice of 2 meat selections (360-1080 Cal.) 1 Side **\$11** | 2 Sides **\$12** | 3 Sides **\$13** 

### **CLASSIC**

Choice of 1 meat selection (250-660 Cal.) 1 Side **\$9** | 2 Sides **\$10** | 3 Sides **\$11** 