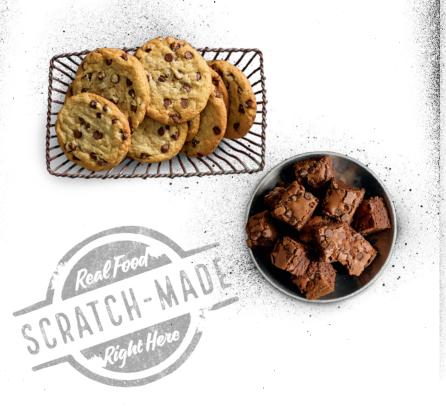

# Homemade DESSERTS

Freshly Baked Cookies<sup>1+</sup>(300-350 Cal./Cookie) \$1.75 per person

Chocolate Chip Brownie Bites<sup>1+</sup> (130 Cal./Bite) \$1.75 per person

+ Requires 24-hour notice.