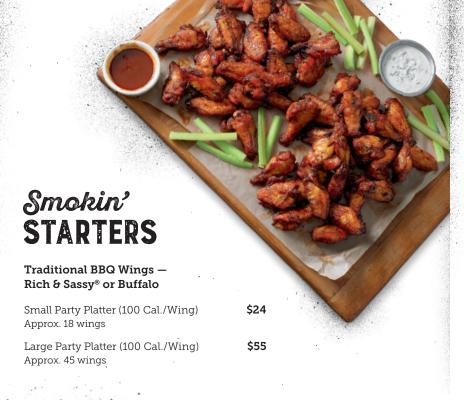

#### **Traditional Wings**

Dave's wings, specially seasoned and tossed in Buffalo, Rich & Sassy®, Devil's Spit® or naked.