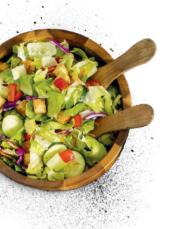

## Fresh SALADS

 Fresh Garden Salad<sup>1</sup> (2850-3060 Cal)
 \$27

 Choice of ranch or blue cheese dressings

 Serves 12-18

 Caesar Salad<sup>1</sup> (1410 Cal)

 \$27

Caesar Salad<sup>1</sup> ( Serves 12-18