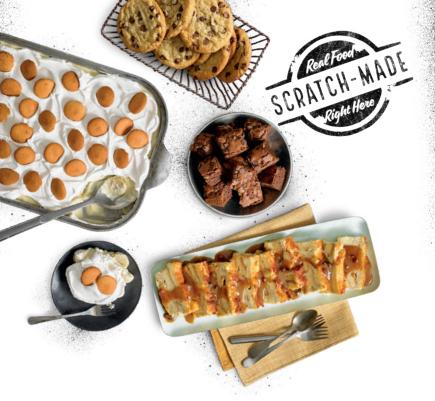

# Handcrafted **DESSERTS**

Dave's Award-Winning Bread Pudding<sup>1</sup> (360 Cal/slice) \$1.50 per person

Freshly Baked Cookies<sup>1</sup> (170 Cal/Cookie) \$1.50 per person

Chocolate Chip Brownie Bites<sup>1</sup> (110 Cal/Brownie Bite) \$1.50 per person

 Down Home Banana Pudding<sup>1,+</sup>

 Large (Serves 30-35) (13600 Cal)
 \$60

 Small (Serves 15-20) (6800 Cal)
 \$35

+ Requires 24-hour notice.

Canned Soda (0-170 Cal) \$1.50 Bottled Water (0 Cal) \$1.50