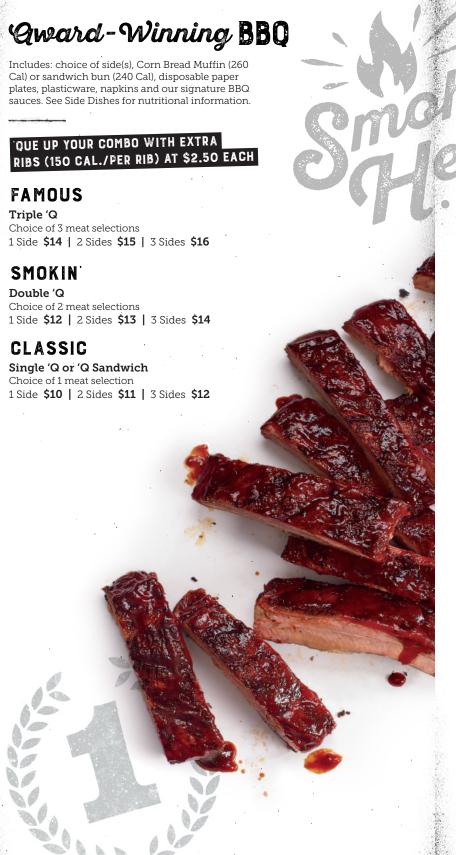

### St. Louis-Style Spareribs

(+\$2.00 per Award-Winning 'Que Combo) Signature ribs hand-rubbed with Dave's secret blend of spices, pit-smoked, char-grilled and lightly brushed with Rich & Sassy®. (320-480 Cal.)