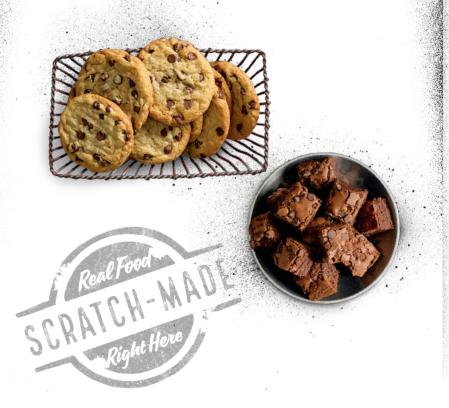

## Homemade DESSERTS

Freshly Baked Cookies<sup>1+</sup>(300-350 Cal./Cookie) \$2 per person

Chocolate Chip Brownie Bites<sup>1+</sup> (110 Cal./Bite) \$2 per person

+ Requires 24-hour notice.