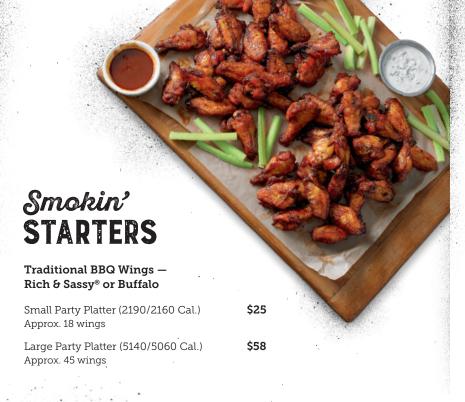

#### Traditional Wings

Dave's wings, specially seasoned and tossed in Buffalo, Rich & Sassy®, Devil's Spit® or naked. (260-380 Cal.)