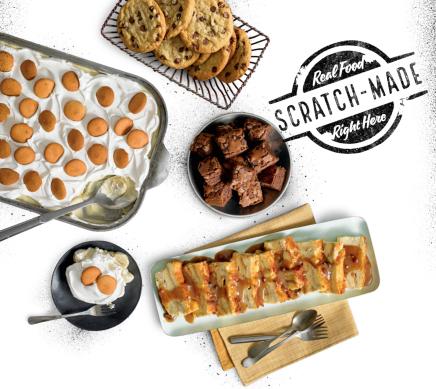

## Handcrafted **DESSERTS**

**Dave's Award-Winning Bread Pudding**<sup>1+</sup> (360 Cal/slice) **\$2** per person

Freshly Baked Cookies<sup>1</sup> (170 Cal/Cookie) \$1.75 per person

**Chocolate Chip Brownie Bites<sup>1</sup>** (110 Cal/Brownie Bite) **\$1.99** per person

**Down Home Banana Pudding**\*<sup>1+</sup> Large (Serves 30-35) (13600 Cal) **\$60.50** 

Small (Serves 15-20) (6800 Cal) \$35.50

\*Available at select locations. + Requires 24-hour notice.

Bottled Soda (0-170 Cal) \$1.89