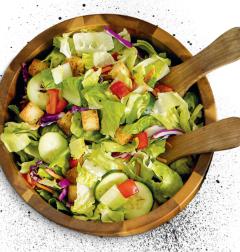

### Fresh SALADS

Fresh Garden Salad<sup>1</sup> (2850-3060 Cal) \$25 Choice of ranch or blue cheese dressings Serves 12-18

Caesar Salad\*<sup>1</sup> (1410 Cal) Serves 12-18 \*Available at select locations.