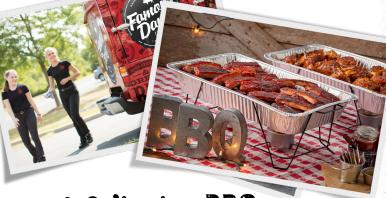

## Qward-Winning BBQ

Includes: choice of side(s), Corn Bread Muffin (260 Cal) or sandwich bun (240 Cal), disposable paper plates, plasticware, napkins and our signature BBQ sauces. See Side Dishes for nutritional information.

Single 'Que or 'Que Sandwich Choice of 1 meat selection 1 Side **\$9** | 2 Sides **\$10** | 3 Sides **\$11** 

Double 'Que Choice of 2 meat selections 1 Side \$11 | 2 Sides \$12 | 3 Sides \$13

Triple 'Que Choice of 3 meat selections 1 Side \$13 | 2 Sides \$14 | 3 Sides \$15