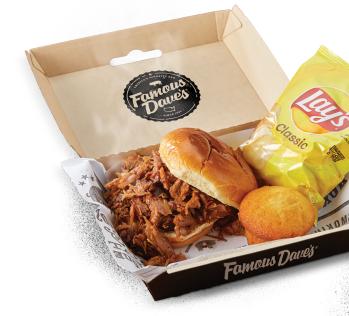

#### **BBO SANDWICHES \$10**

Includes: Chips and a Corn Bread Muffin.

Texas Beef Brisket +\$1 (1070 Cal) Georgia Chopped Pork (1100 Cal) **BBQ Pulled Chicken** 950 Cal) BBQ Chicken Salad (1130 Cal)