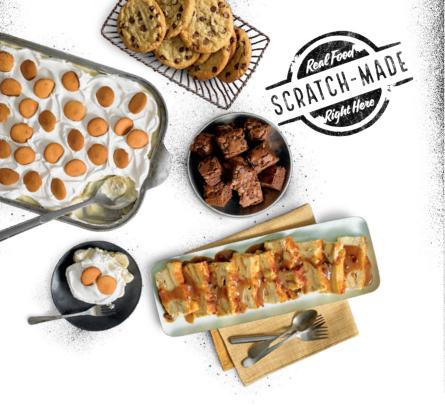

# Handcrafted DESSERTS

Dave's Award-Winning Bread Pudding<sup>1</sup> (360 Cal/slice)

Large (Serves 18-36) **\$70** Small (Serves 9-18) **\$35** 

Freshly Baked Cookies<sup>1</sup> (170 Cal/Cookie) \$1.75 per person

Down Home Banana Pudding\*<sup>1,+</sup> Large (Serves 30-35) (13600 Cal) **\$60** 

Large (Serves 30-35) (13600 Cal) **\$60** Small (Serves 15-20) (6800 Cal) **\$35** 

\*Available at select locations.

+ Requires 24-hour notice.