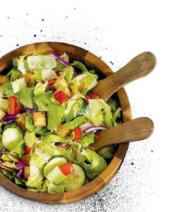

# Fresh

Fresh Garden Salad<sup>1</sup> (2850-3060 Cal) \$25 Choice of ranch or blue cheese dressings Serves 12-18

\$24 \$55

\$40

\$52

Caesar Salad\*1 (1410 Cal)

Serves 12-18

\*Available at select locations.