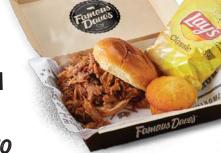

#### BBO SANDWICHES *\$10*

Includes: Chips and a Corn Bread Muffin.

Texas Beef Brisket +\$2 (1070 Cal)

BBQ Pulled Chicken (950 Cal)

Georgia Chopped Pork (1100 Cal)

BBQ Chicken Salad (1130 Cal)