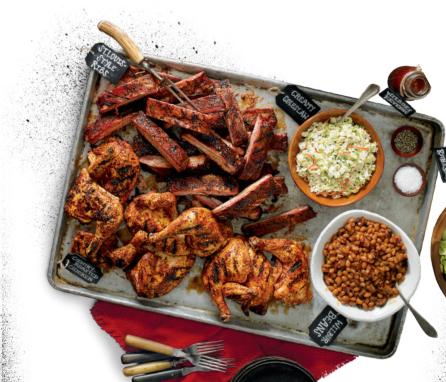

## Meat CHOICES

St. Louis-Style Spareribs

+\$3 per combo (320-480 Cal)

Georgia Chopped Pork (280-430 Cal)

Country-Roasted Chicken<sup>2</sup> (320-450 Cal)

BBQ Chicken (410-580 Cal)

Texas Beef Brisket +\$1 per combo (270-420 Cal)

BBQ Pulled Chicken (200-400 Cal)

Southside Rib Tips (520-870 Cal)

Traditional Wings (260-380 Cal)

Hot Link Sausage (400-790 Cal)

## Side DISHES

Corn Niblets<sup>1,2</sup> (130 Cal/serving)

Creamy Coleslaw<sup>1,2</sup> (120 Cal/serving)

Wilbur Beans (190 Cal/serving)

Sweet Corn<sup>1,2</sup> (160 Cal/serving)

Potato Salad (130 Cal/serving)

Dave's Cheesy Mac & Cheese 4 (280 Cal/serving)

Garlic Red-Skin Mashed Potatoes<sup>1,2</sup> (140 Cal/serving)

Corn Bread Muffin<sup>1</sup> (260 Cal/each)