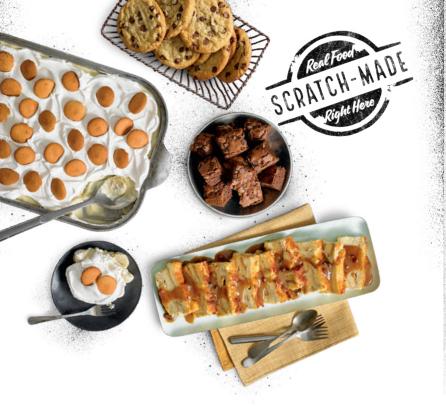

# Handcrafted DESSERTS

Dave's Award-Winning Bread Pudding<sup>1</sup> (360 Cal/slice) **\$2** per person

Freshly Baked Cookies<sup>1</sup> (170 Cal/Cookie) **\$2** per person

Chocolate Chip Brownie Bites<sup>1</sup> (110 Cal/Brownie Bite) **\$2** per person

Down Home Banana Pudding\*1,\* Large (Serves 30-35) (13600 Cal) \$60 Small (Serves 15-20) (6800 Cal) \$35

- \*Available at select locations.
- + Requires 24-hour notice.