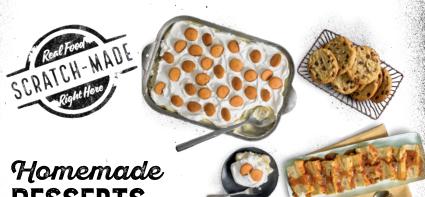

**DESSERTS** 

Dave's Award-Winning Bread Pudding<sup>1+</sup> (300 Cal./Piece) Large (Serves 32-40) \$46.99 | Small (Serves 16-20) \$26.99

Down Home Banana Pudding 1,+

Large (Serves 30-35) (7560 Cal.) \$54.99 Small (Serves 15-20) (3780 Cal.) \$29.99

Freshly Baked Cookies<sup>1+</sup>(300-350 Cal./Cookie) Dozen \$13.49

Chocolate Chip Brownie Bites<sup>1+</sup> (130 Cal./Bite) Large (Serves 40-48) **\$34.99** 

+ Requires 24-hour notice.