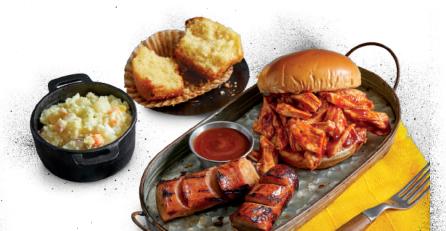

## LEGENDARY

St. Louis-Style Spareribs 'N Meat

Signature ribs hand-rubbed with Dave's secret blend of spices, pit-smoked, char-grilled and lightly brushed with Rich & Sassy®. Combine 'em with our mouthwatering meats for the perfect BBQ meal.

**2 Spareribs + 2 Meat Selections** (750-1250 Cal) 1 Side **\$16.49** | 2 Sides **\$17.49** | 3 Sides **\$18.49** 

**2 Spareribs + 1 Meat Selection** (550-960 Cal) 1 Side **\$14.49** | 2 Sides **\$15.49** | 3 Sides **\$16.49** 

# Side DISHES

Corn Niblets<sup>1,2</sup> (40-50 Cal)

Creamy Coleslaw<sup>1,2</sup> (140-170 Cal)

Wilbur Beans (170-200 Cal)

Potato Salad<sup>1,2</sup> (100-130 Cal)

Dave's Cheesy Mac & Cheese<sup>1</sup> (130-160 Cal)

Corn Bread Muffin<sup>1</sup> (260 Cal)

Garlic Red-Skin Mashed Potatoes<sup>1,2</sup> (80-100 Cal)

2,000 calories a day is used for general nutrition advice, but calorie needs may vary. Additional nutrition information available upon request.