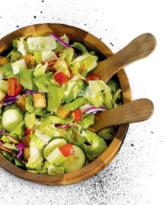

# Fresh SALADS

\$20.99

\$44.99

\$44.99

\$44.99

**Fresh Garden Salad**<sup>1,2</sup> (150 Cal) **\$21.99**Bowl serves approx. 12-18, choice of 2 dressings

Caesar Salad 1,2 (1540 Cal)

\$21.99

Bowl serves approx. 12-18