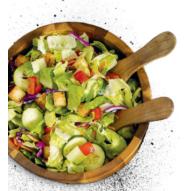

# Fresh SALADS

Fresh Garden Salad<sup>1</sup> (2850-3060 Cal) \$29

\$29

Choice of ranch or blue cheese dressings Serves 12-18

Caesar Salad<sup>1</sup> (1410 Cal)

Serves 12-18