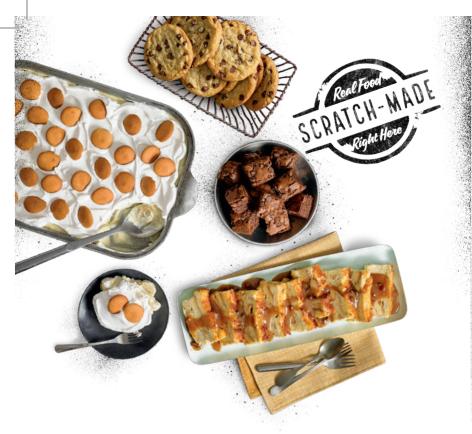

# Handcrafted DESSERTS

Dave's Award-Winning Bread Pudding<sup>1</sup> (360 Cal/slice) \$1.50 per person

Freshly Baked Cookies<sup>1</sup> (170 Cal/Cookie) \$1.50 per person

Chocolate Chip Brownie Bites<sup>1</sup> (110 Cal/Brownie Bite) \$1.50 per person

Down Home Banana Pudding<sup>1,+</sup> Large (Serves 30-35) (13600 Cal) \$65 Small (Serves 15-20) (6800 Cal) \$40

+ Requires 24-hour notice.