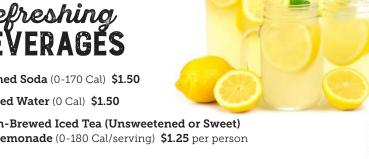

# Refreshing BEVERAGES

Canned Soda (0-170 Cal) \$1.50

Bottled Water (0 Cal) \$1.50

Fresh-Brewed Iced Tea (Unsweetened or Sweet)

OR Lemonade (0-180 Cal/serving) \$1.25 per person