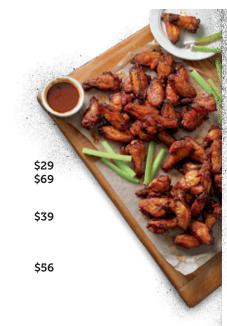

# Smokin' **STARTERS**

Traditional BBQ Wings -Rich & Sassy® or Buffalo

Small Party Platter (2190/2160 Cal) Large Party Platter (5140/5060 Cal)

**Vegetables & Dip<sup>1,2,+</sup>** (3110/3320 Cal) Choice of ranch or bleu cheese dressing Serves 25-30