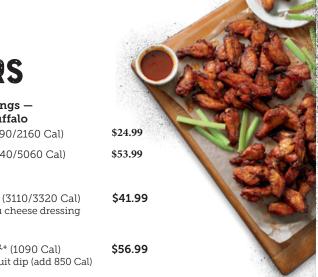

## Smokin' STARTERS

Traditional BBQ Wings — Rich & Sassy® or Buffalo

Small Party Platter (2190/2160 Cal)

Large Party Platter (5140/5060 Cal)

**Vegetables & Dip**<sup>1,2,+</sup> (3110/3320 Cal) Choice of ranch or bleu cheese dressing Serves 25-30