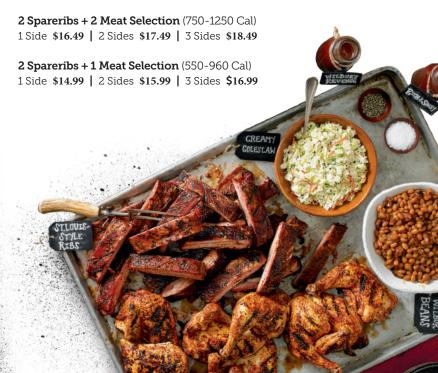

### LEGENDARY QUE

St. Louis-Style Spareribs 'N Meat

Signature ribs hand-rubbed with Dave's secret blend of spices, pit-smoked, char-grilled and lightly brushed with Rich & Sassy®. Combine 'em with our mouthwatering meats for the perfect BBQ meal.

## Meat CHOICES

Georgia Chopped Pork (280-430 Cal)

Country-Roasted Chicken<sup>2</sup> (320-450 Cal)

BBQ Chicken (410-580 Cal)

**Texas Beef Brisket** +\$1 per combo (270-420 Cal)

BBQ Pulled Chicken (200-400 Cal)

### Side CHOICES

Corn Niblets<sup>1,2</sup> (130 Cal/serving)

Creamy Coleslaw<sup>1,2</sup> (120 Cal/serving)

Wilbur Beans (190 Cal/serving)

Potato Salad 1,2 (100 Cal/serving)

Sweet Corn<sup>1,2</sup> (160 Cal/serving)