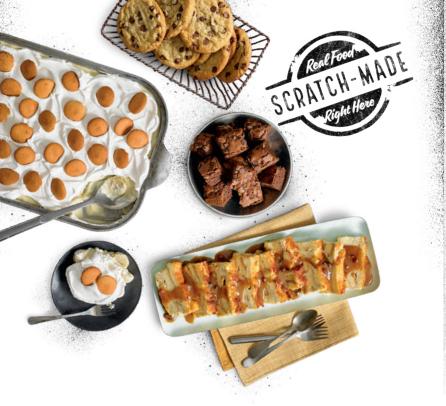

# Handcrafted DESSERTS

Dave's Award-Winning Bread Pudding<sup>1</sup> (360 Cal/slice) \$1.99 per person

Freshly Baked Cookies<sup>1</sup> (170 Cal/Cookie) \$1.29 per person

Chocolate Chip Brownie Bites<sup>1</sup> (110 Cal/Brownie Bite) \$1.99 per person

**Down Home Banana Pudding\***Large (Serves 30-35) (13600 Cal) **\$56.99**Small (Serves 15-20) (6800 Cal) **\$36.99** 

+ Requires 24-hour notice.