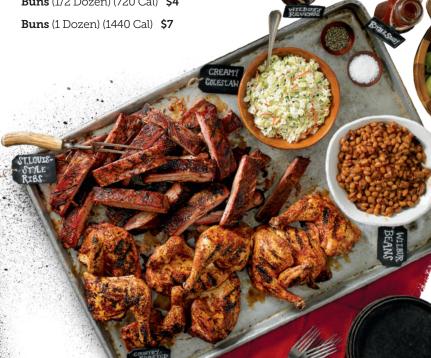

### Meat CHOICES

St. Louis-Style Spareribs +\$1 per combo (320-480 Cal)

Georgia Chopped Pork (280-430 Cal)

Country-Roasted Chicken<sup>2</sup> (320-450 Cal)

BBQ Chicken (410-580 Cal)

**Texas Beef Brisket** +\$1 per combo (270-420 Cal)

BBQ Pulled Chicken (200-400 Cal)

**Southside Rib Tips** (520-870 Cal)

Traditional Wings (260-380 Cal)

Hot Link Sausage (400-790 Cal)

### Side CHOICES

Corn Niblets<sup>1,2</sup> (130 Cal/serving)

Creamy Coleslaw<sup>1,2</sup> (120 Cal/serving)

Wilbur Beans (190 Cal/serving)

Potato Salad 1,2 (100 Cal/serving)

Sweet Corn<sup>1,2</sup> (160 Cal/serving)

Firecracker Green Beans<sup>1</sup> (50 Cal/serving)

Dave's Cheesy Mac & Cheese 2 (280 Cal/serving)

Garlic Red-Skin Mashed Potatoes<sup>1,2</sup>

(140 Cal/serving)

Corn Bread Muffin<sup>1</sup> (260 Cal/each)