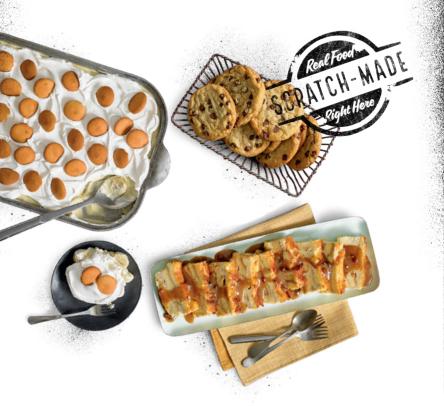

## Handcrafted DESSERTS

**Dave's Award-Winning Bread Pudding<sup>1</sup>** (360 Cal/slice) **\$2** per person

Freshly Baked Cookies<sup>1</sup> (170 Cal/Cookie) \$1 per person

Chocolate Chip Brownie Bites¹ (110 Cal/Brownie Bite) \$2 per person

**Down Home Banana Pudding**\*<sup>1,+</sup> Large (Serves 30-35) (13600 Cal) **\$57** Small (Serves 15-20) (6800 Cal) **\$37** 

+ Requires 24-hour notice.