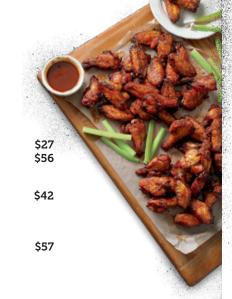

### Smokin' **STARTERS**

Traditional BBQ Wings -Rich & Sassy® or Buffalo

Small Party Platter (2190/2160 Cal) Large Party Platter (5140/5060 Cal)

Vegetables & Dip1,2,+ (3110/3320 Cal) Choice of ranch or bleu cheese dressing Serves 25-30