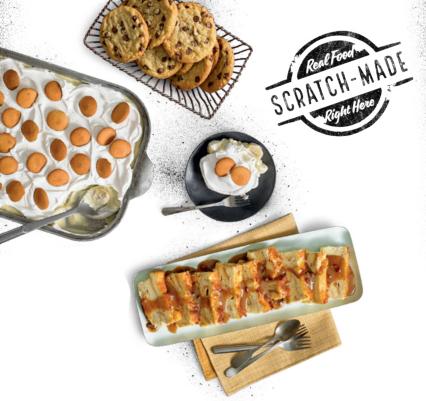

# Handcrafted DESSERTS

Dave's Award-Winning Bread Pudding<sup>1</sup> (360 Cal/slice) Large (Serves 36) (13600 Cal) \$65 Small (Serves 18) (6800 Cal) \$33

Freshly Baked Cookies<sup>1</sup> (170 Cal/Cookie) \$1.50 per each

**Down Home Banana Pudding**\*<sup>1,+</sup> Large (Serves 30-35) (13600 Cal) **\$60** Small (Serves 15-20) (6800 Cal) **\$35** 

- \*Available at select locations.
- + Requires 24-hour notice.