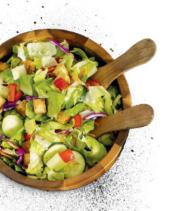

# Fresh SALADS

**Fresh Garden Salad**<sup>1</sup> (2850-3060 Cal) \$23 Choice of ranch or blue cheese dressings Serves 12-18

Caesar Salad\*<sup>1</sup> (1410 Cal) Serves 12-18

\$47

\$37

\$52

\*Available at select locations.