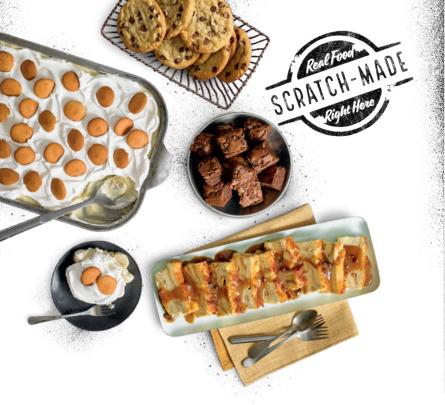

# **Handcrafted DESSERTS**

Dave's Award-Winning Bread Pudding<sup>1</sup> (360 Cal/slice) \$2 per person

Freshly Baked Cookies<sup>1</sup> (170 Cal/Cookie) \$2 per person

Chocolate Chip Brownie Bites<sup>1</sup> (110 Cal/Brownie Bite) \$2 per person

**Down Home Banana Pudding**\*<sup>1,+</sup> Large (Serves 30-35) (13600 Cal) **\$60** Small (Serves 15-20) (6800 Cal) **\$35** 

- \*Available at select locations.
- + Requires 24-hour notice.