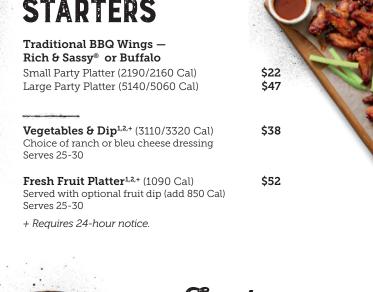

# Smokin' **STARTERS**





# Fresh SALADS

Serves 12-18

Fresh Garden Salad<sup>1</sup> (2850-3060 Cal) \$25 Choice of ranch or blue cheese dressings

\$25

Caesar Salad\*1 (1410 Cal)

Serves 12-18 \*Available at select locations.

# Vegetarian & Fish SELECTIONS

Includes: choice of side(s). See Side Dishes for nutritional information.

Black Bean Burger<sup>1</sup> (390 Cal) 1 Side **\$10** | 2 Sides **\$11** | 3 Sides **\$12** 

Grilled Salmon Fillet\*1 (470 Cal)

Includes Corn Bread Muffin

1 Side **\$15** | 2 Sides **\$16** | 3 Sides **\$17** 

\*Available at select locations.

2,000 calories a day is used for general nutrition advice, but calorie needs may vary. Additional nutrition information available upon request.



Qward-Winning BBQ

Includes: choice of side(s), Corn Bread Muffin (260 Cal) or sandwich