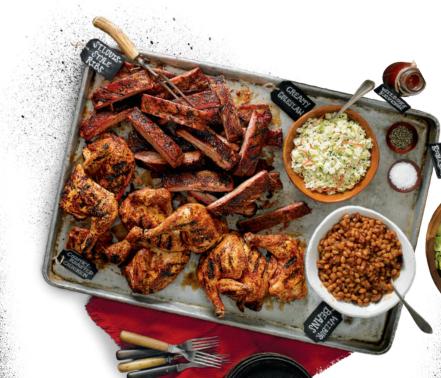

Qward-Winning BBQ

Includes: choice of side(s), Corn Bread Muffin (260 Cal) or sandwich bun (240 Cal), disposable paper plates, plasticware, napkins and our signature BBQ sauces. See Side Dishes for nutritional information.

### SINGLE OUE OR OUE SANDWICH

Choice of 1 meat selection 1 Side **\$9** | 2 Sides **\$10** | 3 Sides **\$11** 

#### DOUBLE OUE

Choice of 2 meat selections 1 Side **\$12** | 2 Sides **\$13** | 3 Sides **\$14** 

### TRIPLE OUE

Choice of 3 meat selections 1 Side **\$14** | 2 Sides **\$54** | 3 Sides **\$16** 

# Meat CHOICES

St. Louis-Style Spareribs

+\$3 per combo (320-480 Cal)

Georgia Chopped Pork (280-430 Cal)

Country-Roasted Chicken<sup>2</sup> (320-450 Cal)

BBQ Chicken (410-580 Cal)

Texas Beef Brisket +\$1 per combo (270-420 Cal)

BBQ Pulled Chicken (200-400 Cal) Southside Rib Tips (520-870 Cal)

Traditional Wings (260-380 Cal)

Hot Link Sausage (400-790 Cal)

## Side DISHES

Corn Niblets<sup>1,2</sup> (130 Cal/serving)

Sweet Corn<sup>1,2</sup> (160 Cal/serving)

Potato Salad (130 Cal/serving)

Dave's Cheesy Mac & Cheese 4

Garlic Red-Skin Mashed Potatoes<sup>1,2</sup>