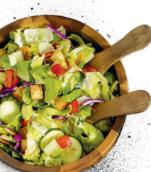

# Fresh SALADS

Serves 12-18

Fresh Garden Salad<sup>1</sup> (2850-3060 Cal) \$25 Choice of ranch or blue cheese dressings

\$25

Caesar Salad\*1 (1410 Cal)

Serves 12-18 \*Available at select locations.