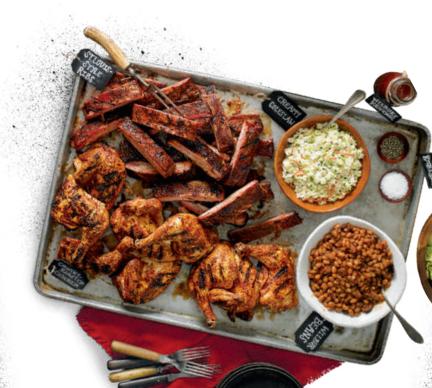

## Qward-Winning BBQ

Includes: choice of side(s), Corn Bread Muffin (260 Cal) or sandwich bun (240 Cal), disposable paper plates, plasticware, napkins and our signature BBQ sauces. See Side Dishes for nutritional information.

## Meat CHOICES

St. Louis-Style Spareribs +\$3 per combo (320-480 Cal) Georgia Chopped Pork (280-430 Cal)

Country-Roasted Chicken<sup>2</sup> (320-450 Cal) BBQ Chicken (410-580 Cal) Texas Beef Brisket +*\$1 per combo* (270-420 Cal)

## Side **DISHES**

Corn Niblets<sup>1,2</sup> (130 Cal/serving) Creamy Coleslaw<sup>1,2</sup> (120 Cal/serving) Wilbur Beans (190 Cal/serving) Sweet Corn<sup>1,2</sup> (160 Cal/serving) Potato Salad (130 Cal/serving) BBQ Pulled Chicken (200-400 Cal)Southside Rib Tips (520-870 Cal)Traditional Wings (260-380 Cal)Hot Link Sausage (400-790 Cal)