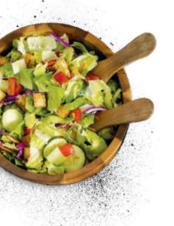

## Fresh SALADS

 Fresh Garden Salad<sup>1</sup> (2850-3060 Cal)
 \$25

 Choice of ranch or blue cheese dressings
 \$25

 Serves 12-18
 \$25

 Caesar Salad\*<sup>1</sup> (1410 Cal)
 \$25

Serves 12-18 \*Available at select locations.