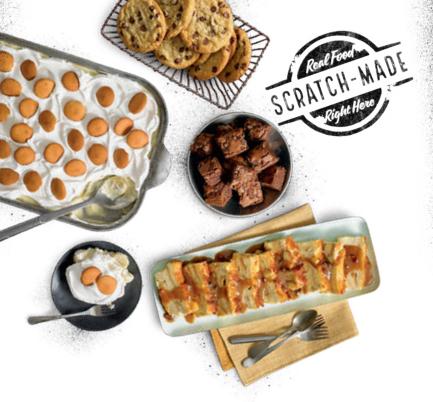

# Handcrafted **DESSERTS**

**Dave's Award-Winning Bread Pudding<sup>1</sup>** (360 Cal/slice) **\$2** per person

Freshly Baked Cookies<sup>1</sup> (170 Cal/Cookie) \$2 per person

**Chocolate Chip Brownie Bites<sup>1</sup>** (110 Cal/Brownie Bite) **\$2** per person

 Down Home Banana Pudding\*<sup>1,+</sup>

 Large (Serves 30-35) (13600 Cal)
 \$60

 Small (Serves 15-20) (6800 Cal)
 \$35

\*Available at select locations. + Requires 24-hour notice.

Canned Soda (0-170 Cal) \$1.50 Bottled Water (0 Cal) \$1.50