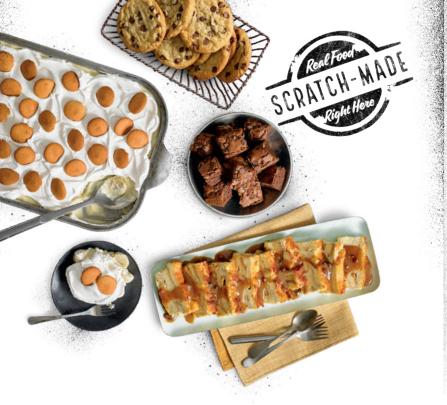

### Handcrafted DESSERTS

Dave's Award-Winning Bread Pudding<sup>1</sup> (360 Cal/slice) **\$2** per person

Freshly Baked Cookies<sup>1</sup> (170 Cal/Cookie) **\$2** per person

Chocolate Chip Brownie Bites<sup>1</sup> (110 Cal/Brownie Bite) **\$2** per person

Down Home Banana Pudding\*1,\* Large (Serves 30-35) (13600 Cal) \$60 Small (Serves 15-20) (6800 Cal) \$35