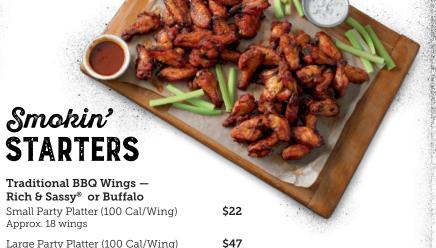

\$36

\$50

Large Party Platter (100 Cal/Wing) Approx. 45 wings

ippiox. 45 winge

**Vegetables & Dip<sup>1,2+</sup>** (470 Cal) Serves 25-30

Fresh Fruit Platter<sup>1,2+</sup> (1010 Cal) Serves 25-30

+ Requires 24-hour notice.