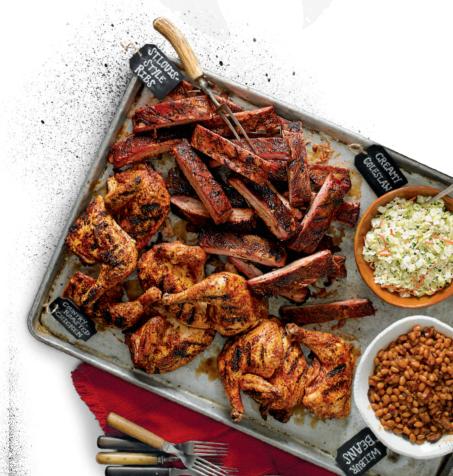

### Meat CHOICES

St. Louis-Style Spareribs

+\$2 per combo (320-480 Cal)

Georgia Chopped Pork (280-430 Cal)

Country-Roasted Chicken<sup>2</sup> (320-450 Cal)

BBQ Chicken (410-580 Cal)

**Texas Beef Brisket** +\$1 per combo (270-420 Cal)

**BBQ Pulled Chicken** (200-400 Cal)

Southside Rib Tips (520-870 Cal)

Traditional Wings (260-380 Cal)

Hot Link Sausage (400-790 Cal)

### Side DISHES

Creamy Coleslaw<sup>1,2</sup> (120 Cal/serving)

Wilbur Beans (190 Cal/serving)

Sweet Corn<sup>1,2</sup> (160 Cal/serving)

Dave's Cheesy Mac & Cheese<sup>1</sup> +\$1 # (280 Cal/serving)

Garlic Red-Skin Mashed Potatoes<sup>1,2</sup> (140 Cal/serving)