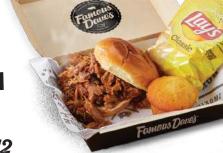

## BBQ SANDWICHES \$12

Includes: Chips and a Corn Bread Muffin.

Texas Beef Brisket +\$1 (1070 Cal)

BBQ Pulled Chicken (950 Cal)

Georgia Chopped Pork (1100 Cal)

BBQ Chicken Salad (1130 Cal)