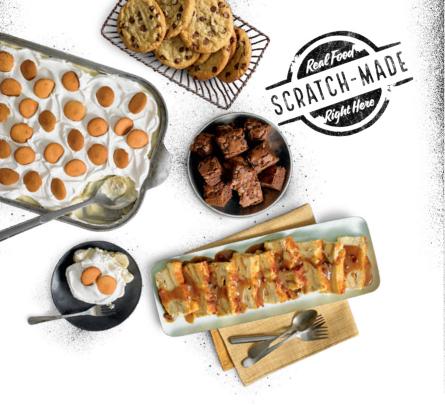

# **Handcrafted DESSERTS**

Dave's Award-Winning Bread Pudding<sup>1</sup> (360 Cal/slice) \$1.50 per person

Freshly Baked Cookies<sup>1</sup> (170 Cal/Cookie) \$1.50 per person

Chocolate Chip Brownie Bites¹ (110 Cal/Brownie Bite) \$1.50 per person

**Down Home Banana Pudding**<sup>1,+</sup> Large (Serves 30-35) (13600 Cal) **\$60** Small (Serves 15-20) (6800 Cal) **\$35** 

+ Requires 24-hour notice.