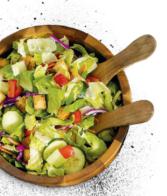

# Fresh SALADS

Fresh Garden Salad<sup>1</sup> (2850-3060 Cal)

Choice of ranch or blue cheese dressings Serves 12-18

Caesar Salad<sup>1</sup> (1410 Cal)

Serves 12-18