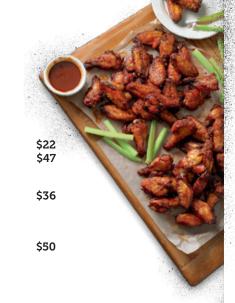

# Smokin' STARTERS

Traditional BBQ Wings — Rich & Sassy® or Buffalo

Small Party Platter (2190/2160 Cal) Large Party Platter (5140/5060 Cal)

**Vegetables & Dip**<sup>1,2,+</sup> (3110/3320 Cal) Choice of ranch or bleu cheese dressing Serves 25-30