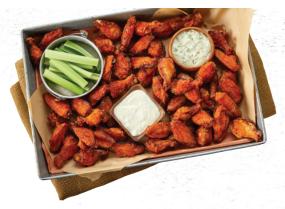

## Smokin' STARTERS

Traditional BBQ Wings — Rich & Sassy® or Buffalo

Small Party Platter (2190/2160 Cal) \$24.25 Large Party Platter (5140/5060 Cal) \$51.75

**Vegetables & Dip** <sup>1,2,+</sup> (3110/3320 Cal) \$39.50 Choice of ranch or bleu cheese dressing Serves 25-30