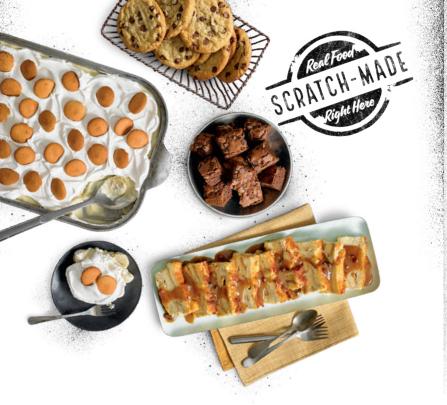

## Handcrafted DESSERTS

Dave's Award-Winning Bread Pudding<sup>1</sup> (360 Cal/slice) \$1.50 per person

Freshly Baked Cookies<sup>1</sup> (170 Cal/Cookie) \$1.50 per person

Chocolate Chip Brownie Bites<sup>1</sup> (110 Cal/Brownie Bite) \$1.50 per person

Down Home Banana Pudding\*1,\* Large (Serves 30-35) (13600 Cal) \$60 Small (Serves 15-20) (6800 Cal) \$35

Fresh-Brewed Iced Tea (Unsweetened or Sweet) **OR Lemonade** (0-1440 Cal/serving) **\$1** per person