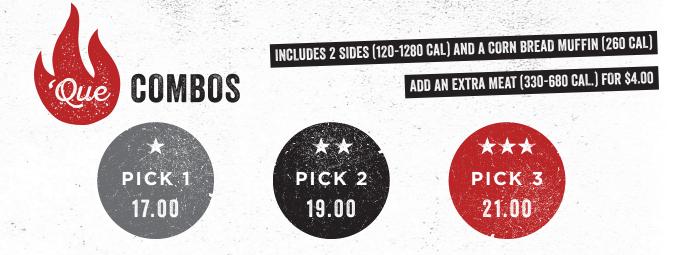

# PLATTER & COMBO SPECIALS:

Served with choice of 1 side (60-640 Cal) and a Com Bread Muffin (260 Cal).

 1 MEAT PLATTER (380-840 Cal)
 11.00

 2 MEAT COMBO (570-1680 Cal)
 13.00

 3 MEAT COMBO (860-2520 Cal)
 14.00

 Meat choices listed in 'Que Combos.