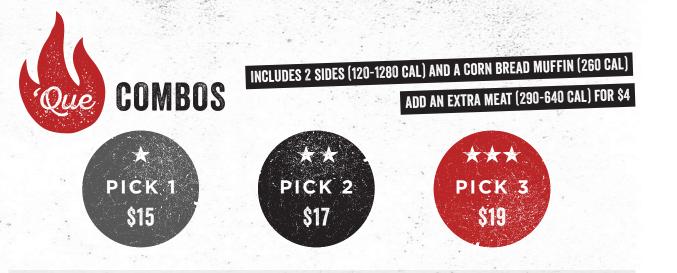

### PLATTER & COMBO SPECIALS:

Served with choice of 1 side (60-640 Cal) and a Corn Bread Muffin (260 Cal).

**1 MEAT PLATTER** (380-840 Cal) **\$9** 

2 MEAT COMBO (570-1680 Cal) \$11

3 MEAT COMBO (860-2520 Cal) \$12

Meat choices listed in 'Que Combos.