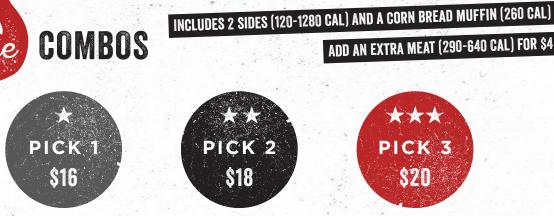

#### PLATTER & COMBO SPECIALS:

Served with choice of 1 side (60-640 Cal) and a Corn Bread Muffin (260 Cal).

**1 MEAT PLATTER** (380-840 Cal) **\$9** 

2 MEAT COMBO (570-1680 Cal) \$11

**3 MEAT COMBO** (860-2520 Cal) **\$12** Meat choices listed in 'Que Combos.