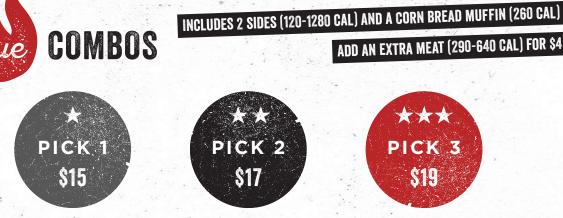

### **PLATTER & COMBO SPECIALS:**

Served with choice of 1 side (60-640 Cal) and a Corn Bread Muffin (260 Cal).

1 MEAT PLATTER (380-840 Cal) \$9

2 MEAT COMBO (570-1680 Cal) \$11

3 MEAT COMBO (860-2520 Cal) \$12 Meat choices listed in 'Que Combos