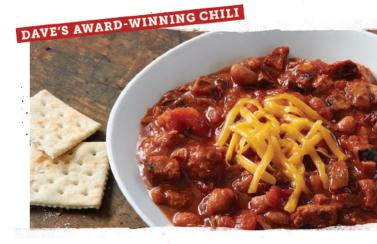

#### Dave's Award-Winning Chili

Scratch-made with hot link sausage, hamburger, chili beans, onions, chipotle peppers, signature spices and a touch of Rich & Sassy<sup>®</sup> BBQ sauce. Cup (380 Cal.) \$5.49 | Bowl (490 Cal.) \$7.49