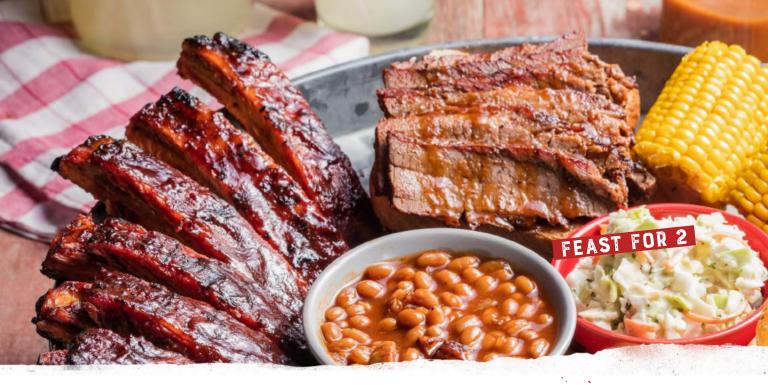

Feast For 2 (4170-4200 Cal.)

\$49.99

Generous helpings of St. Louis-Style Spareribs, Country-Roasted Chicken, choice of Texas Beef Brisket or Georgia Chopped Pork, Creamy Coleslaw, Famous Fries, Wilbur Beans, Sweet Corn and Corn Bread Muffins. Served family-style for 2-3 people.