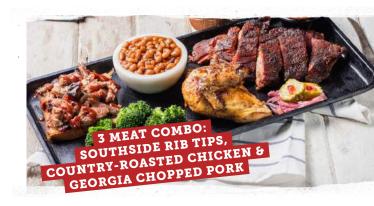

## ADD AN EXTRA MEAT (330-680 CAL) FOR \$5.99

| <b>2 Meat Combo</b> (630-1860 Cal.)  | \$21.99 |
|--------------------------------------|---------|
| <b>3 Meat Combo</b> (1040-2480 Cal.) | \$25.99 |

Choose any different meats from below.

### **Meat Choices**

- Georgia Chopped Pork
- Texas Beef Brisket
- Southside Rib Tips
- Country-Roasted Chicken
- BBQ Chicken
- Hand Breaded Crispy Chicken Strips
- Sweetwater Catfish Fingers
- Smoked Turkey
- Traditional or Boneless Wings
- Hot Link Sausage