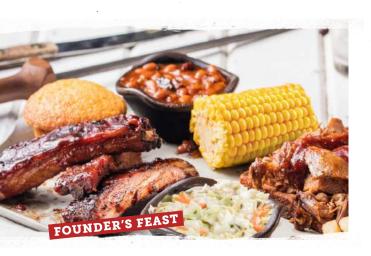

#### \$28.99

**Founder's Feast** (2260/2330 Cal.) Georgia Chopped Pork, <sup>1</sup>/<sub>4</sub> Country-Roasted or BBQ Chicken, 3 St. Louis-Style Spareribs, Sweet Corn, Wilbur Beans, Creamy Coleslaw, Famous Fries and a Corn Bread Muffin.