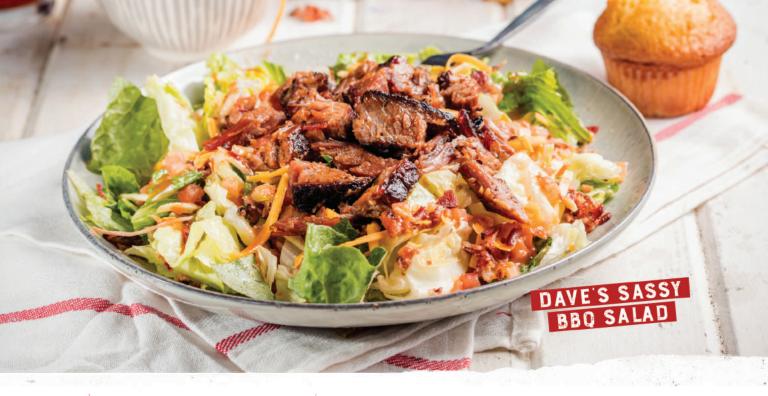

# SALADS, SOUPS & POTATOES

Dave's Sassy BBQ Salad (660-770 Cal.) \$15.99 Choice of Georgia Chopped Pork, Texas Beef Brisket or Chicken (BBQ pulled, grilled or crispy). Served on crisp greens with bacon, cheddar cheese, tomatoes and shoestring potatoes. Tossed with honey BBQ dressing. Served with a Corn Bread Muffin (260 Cal.).