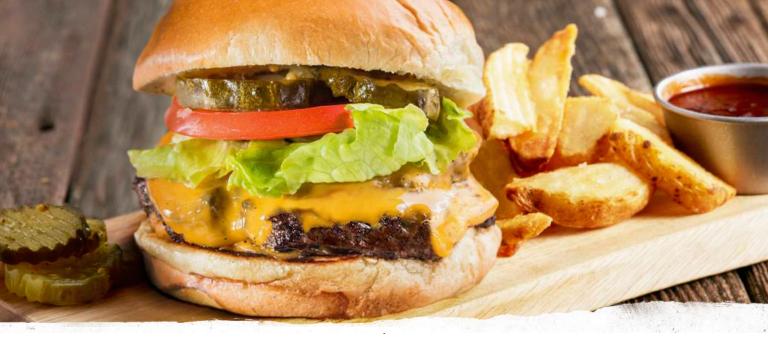

Served with choice of 1 side (70-350 Cal) and spicy Hell-Fire Pickles.

Signature Burgers:

Served with lettuce and tomato.

**Dave's Favorite\*** (850 Cal.) \$15.99 Slathered with Rich & Sassy<sup>®</sup> and topped with melted Monterey Jack cheese and bacon.

**Devil's Spit®\*** (880 Cal.) **\$15.99** Slathered with Devil's Spit® BBQ sauce and topped with melted pepper-Jack cheese, bacon and spicy Hell-Fire Pickles.

Ultimate\* (1020 Cal.)\$16.99Piled high with Georgia Chopped Pork, bacon, sharpAmerican cheese and our signature Sweet & Zesty BBQsauce.

Jacked-N-Stacked\* (1130 Cal.) \$13.99 Topped with Monterey Jack cheese and stacked with crispy Onion Strings.