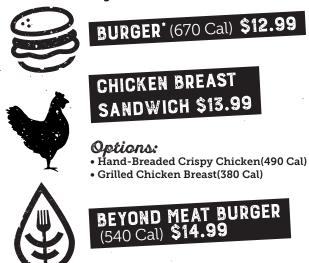

Served with choice of 1 side (70-350 Cal) and spicy Hell-Fire Pickles.

Signature Burgers:

Served with lettuce and tomato.

**Dave's Favorite\*** (850 Cal.) \$15.99 Slathered with Rich & Sassy<sup>®</sup> and topped with melted Monterey Jack cheese and bacon.

Texas Beef Brisket (640 Cal.)\$16.99Piled high with hand-seasoned, hickory-smoked TexasBeef Brisket.

Hickory Chicken (680 Cal.) \$15.99 Marinated, grilled chicken breast topped with Monterey Jack cheese and bacon.

The Manhandler (780/790 Cal.) \$14.99 Choice of Texas Beef Brisket or Georgia Chopped Pork piled high with Hot Link Sausage and topped with spicy Hell-Fire Pickles.

**BBQ Pulled Chicken** (640 Cal.) **\$12.99** Roasted, pulled chicken tossed in Rich & Sassy® and topped with melted Monterey Jack cheese.