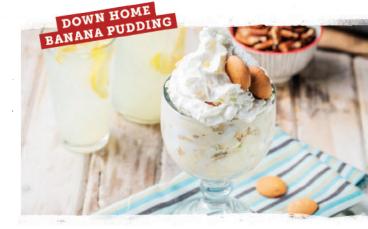

#### Dave's Award-Winning Bread Pudding (1390 Cal.)

Melt-in-your-mouth, scratch-made bread pudding and pecan praline sauce, served with vanilla ice cream.

Down Home Banana Pudding (470 Cal.)

Rich and creamy handmade banana pudding.