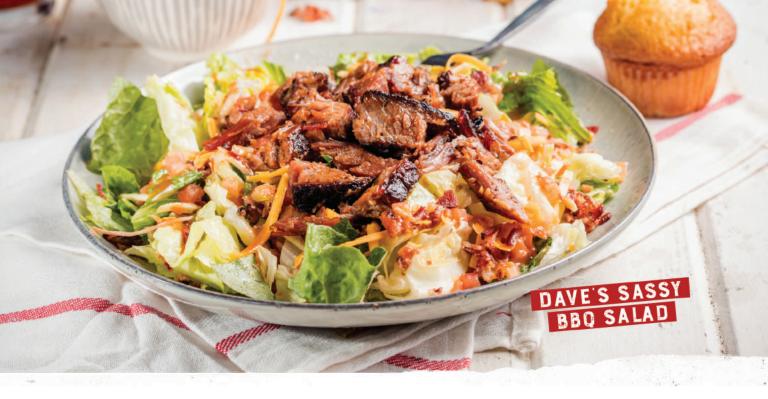

### Dave's Sassy BBQ Salad (660-770 Cal.) \$15.99

Choice of Georgia Chopped Pork, Texas Beef Brisket or Chicken (BBQ pulled, grilled or crispy). Served on crisp greens with bacon, cheddar cheese, tomatoes and shoestring potatoes. Tossed with honey BBQ dressing. Served with a Corn Bread Muffin (260 Cal.).