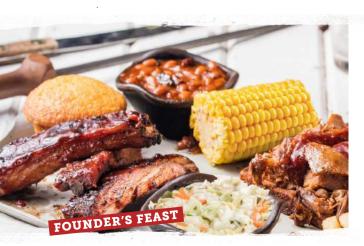

### Founder's Feast (2260/2330 Cal.)

\$26.99

Georgia Chopped Pork, 1/4 Country-Roasted or BBQ Chicken, 3 St. Louis-Style Spareribs, Sweet Corn, Wilbur Beans, Creamy Coleslaw, Famous Fries and a Corn Bread Muffin. No substitutions. All White Meat +\$2.