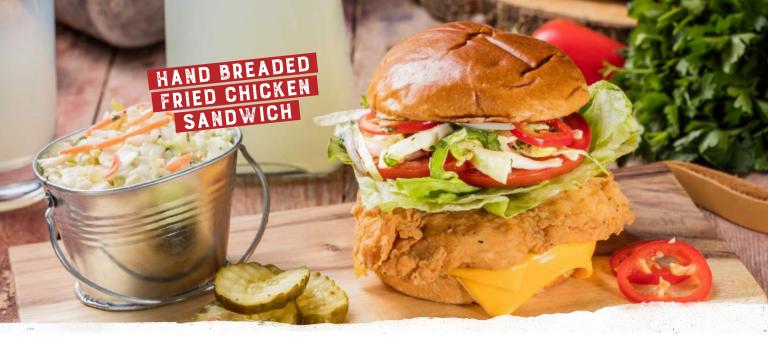

### **Hand Breaded Crispy**

Chicken Strips (720 Cal.)

\$18.99

Tossed in Dave's special seasoning.

### Signature Sandwiches:

Try it "Memphis-Style" and we'll top your 'Q Sandwich with Creamy Coleslaw for just \$1.29 (add 50 Cal).

Georgia Chopped Pork (690 Cal.)

\$13.49

Slow-smoked chopped pork topped with Rich & Sassy®.