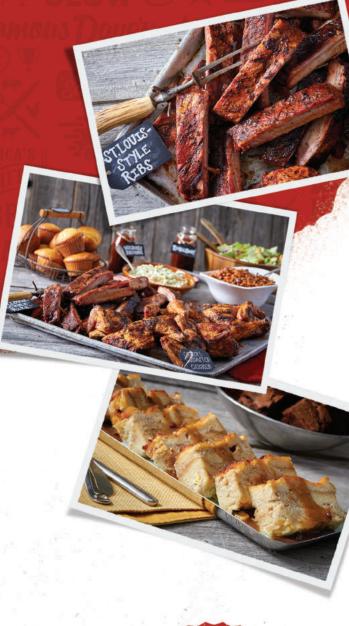

Hand-rubbed with Dave's secret blend of spices and pitsmoked for 3 - 4 hours over a smoldering hickory fire. Then slathered with Rich θ Sassy® over an open flame to seal in the Famous flavor with a crispy, caramelized coating.

4 Bones (630 Cal.)
 6 Bones (930 Cal.)
 The Big Slab (1880 Cal.)
 \$34.99