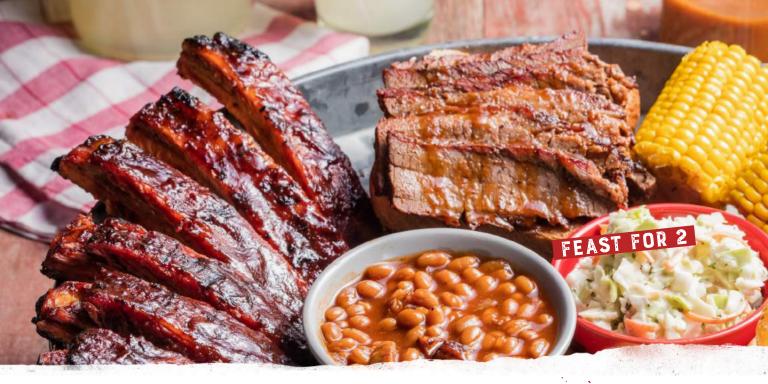

#### Feast For 2 (4170-4200 Cal.)

\$49.99

Generous helpings of St. Louis-Style Spareribs, Country-Roasted Chicken, choice of Texas Beef Brisket or Georgia Chopped Pork, Creamy Coleslaw, Famous Fries, Wilbur Beans, Sweet Corn and Corn Bread Muffins. Served family-style for 2-3 people. No substitutions. All White Meat +\$4.