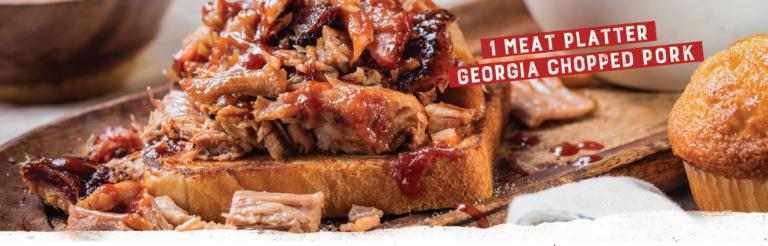

### Platter & Combo Specials

Served with choice of 1 side (70-350 Cal) and a Corn Bread Muffin (260 Cal).

**1 Meat Platter** (330-680 Cal.) \$11.49 Choose your meat below.

**2 Meat Combo** (620-1350 Cal.) \$13.99 Choose your different meats below.

### **Meat Choices**

- St. Louis-Style Spareribs
- Georgia Chopped Pork
- Texas Beef Brisket
- Southside Rib Tips
- Country-Roasted Chicken
- BBQ Chicken
- Chicken Tenders
- Sweetwater Catfish Fingers
- Traditional or Boneless Wings
- Smoked Turkey
- · Hot Link Sausage