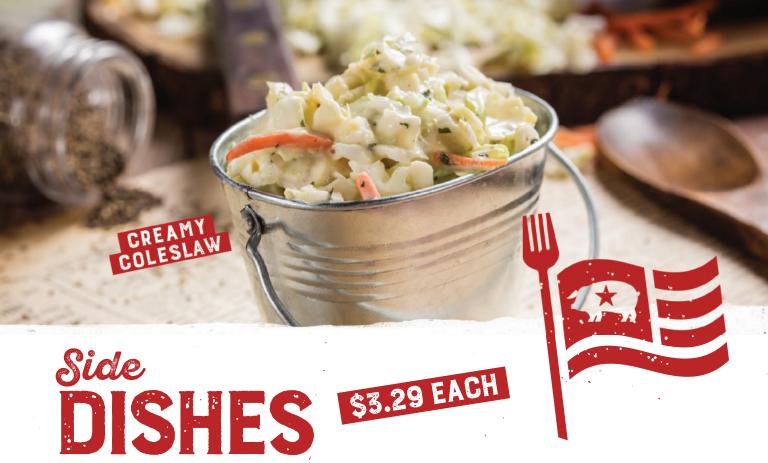

Wilbur Beans (180 Cal.)

Creamy Coleslaw (200 Cal.)

Potato Salad (130 Cal.)

Famous Fries (350 Cal.)

Cajun Fries (370 Cal.)

Sweet Corn (130 Cal.)

Garlic Red-Skin Mashed Potatoes (100 Cal.)

Dave's Cheesy Mac & Cheese / (150 Cal.)

### Premium Sides:

Add \$3.29 Side Salad

Fresh Garden\*\* (320 Cal) or Caesar (290 Cal)

Dave's Award-Winning

Chili (490 Cal) Add \$2.99

**Bacon Baked** 

Potato Soup (410 Cal.) Add \$2.99

Topped with crispy, thick-cut bacon and

cheddar cheese.

\$5.79 Side Salad Fresh Garden (320 Cal) or Caesar (290 Cal)

Dave's Award-Winning

Chili (490 Cal.) \$4.99

Bacon Baked Potato Soup (410 Cal.) \$4.99

Topped with crispy, thick-cut bacon and cheddar cheese.