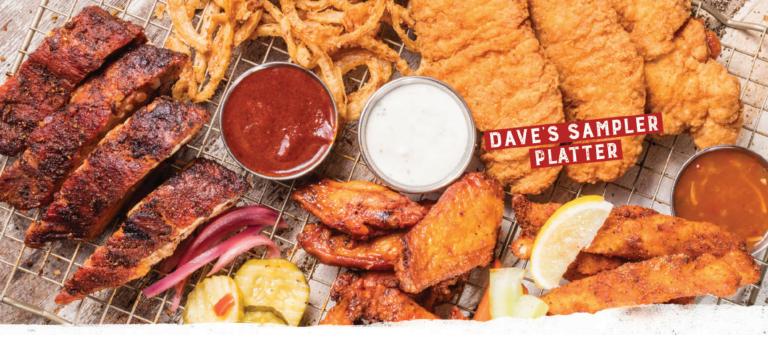

**Dave's Sampler Platter** (2550-3200 Cal.) **\$22.99** 

Southside Rib Tips, Chicken Tenders, Sweetwater Catfish Fingers, Onion Strings and Traditional or Boneless Wings tossed in your choice of sauce.