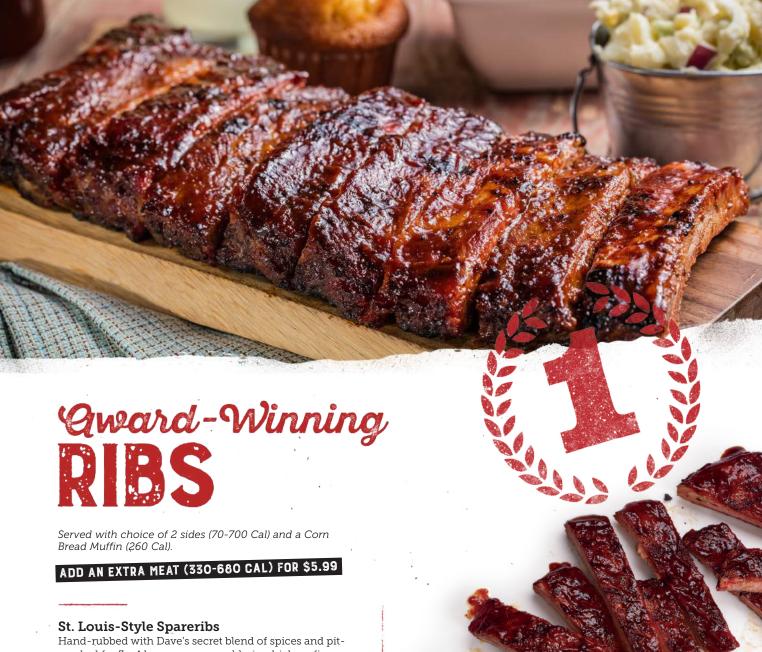

Hand-rubbed with Dave's secret blend of spices and pitsmoked for 3 - 4 hours over a smoldering hickory fire. Then slathered with Rich θ Sassy® over an open flame to seal in the Famous flavor with a crispy, caramelized coating.

4 Bones (630 Cal.)
 6 Bones (930 Cal.)
 The Big Slab (1880 Cal.)
 \$34.99

## Pitmaster RITES

ADD AN EXTRA MEAT (330-680 CAL) FOR \$5.99

Served with choice of 2 sides (70-700 Cal) and a Corn Bread Muffin (260 Cal).

### **Southside Rib Tips** (1450 Cal.)

\$18.99

Memphis-Style, dry-rubbed tips. Served with a side of jalapeño pickled red onions, spicy Hell-Fire Pickles and our Southside BBQ sauce.