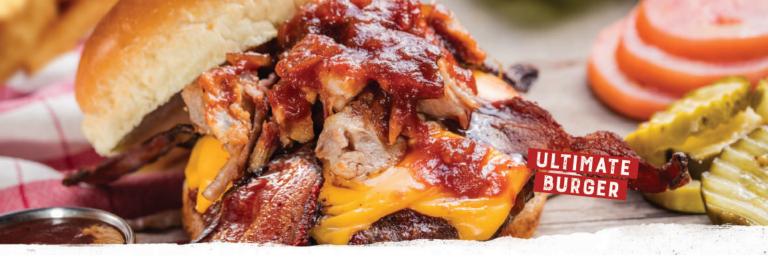

### Signature Burgers:

Served with lettuce and tomato upon request.

Ultimate\* (1020 Cal.)

\$16.79

Piled high with Georgia Chopped Pork, bacon, sharp American cheese and our signature Sweet & Zesty BBQ sauce.