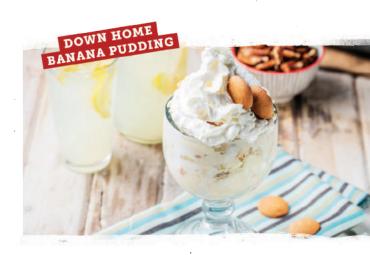

# Handcrafted DESSERTS

Down Home Banana Pudding (470 Cal.)

\$6.99

Rich and creamy handmade banana pudding.

Dave's Award-Winning Bread Pudding (1390 Cal.)

\$6.99

Melt-in-your-mouth, scratch-made bread pudding and pecan praline sauce, served with vanilla ice cream.