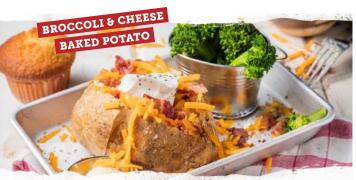

### Broccoli & Cheese (760 Cal.)

\$10.99

Tender, fresh broccoli, cheddar cheese sauce, bacon, sour cream and whipped butter. Served with choice of 1 side (70-350 Cal.) and a Corn Bread Muffin (260 Cal.).