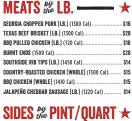

Pick between Texas Reef Brisket. Cheesehurger. Jalaneño Cheddar Sausage or Brisket French Din.

- Served w/ 2 Sides (180-1200 Cal) + Corn Bread Muffin (260 Cal) + Soft Drink (0-160 Cal)
- 1 MEAT PLATTER (980-2620 Cal) Pick 1 meat. \$14.99
- 2 MEAT PLATTER (1120-3110 Cal) Pick 2 meats. \$16.99
- 3 MEAT PLATTER (1230-3380 Cal) Pick 3 meats. \$20.99

#### Meat Chaices:

- PORK
- BRISKET +\$1
- PULLED CHICKEN • BURNT ENDS
- RIB TIPS COUNTRY ROASTED CHICKEN
- JALAPEÑO CHEDDAR SAUSAGE

Served with a Corn Bread Muffin (260 Cal) + Soft Drink (0-160 Cal)

chicken, Georgia Chopped pork or Texas Beef Brisket.

BBO BOWL (650-2000 Cal) \$13.48 Pick base: Dave's Sassy BBQ Salad, Dave's Cheesy Mac & Cheese or Garlic Red-Skin Mashed Potatoes, Pick one meat: BBQ Pulled

| GEORGIA CHOPPED PORK (730 Cal) | \$8 |
TEXAS BEEF BRISKET (600 Cal) | \$10 |
BBQ PULLED GHICKEN (580 Cal) | \$7 |
CHESSEBURGER (800 Cal) | \$9 |
BRISKET FERNCH DIP (790 Cal) | \$9 |
BRISKET FERNCH DIP (790 Cal) | \$3 |
AJAPPÃO GEDBORA SAUSAGE HOAGIE (850 Cal) | \$3 |

### 

\$3 EACH

GARLIC RED-SKIN MASHED POTATOES (90 Cal)

FRESH-STEAMED BROCCOLI (60 Cal)
CREAMY COLESLAW (120 Cal)

FAMOUS FRIES (370 Cal)
DAVE'S CHEESY MAC & CHEESE (280 Cal)

POTATO SALAD (180 Cal)