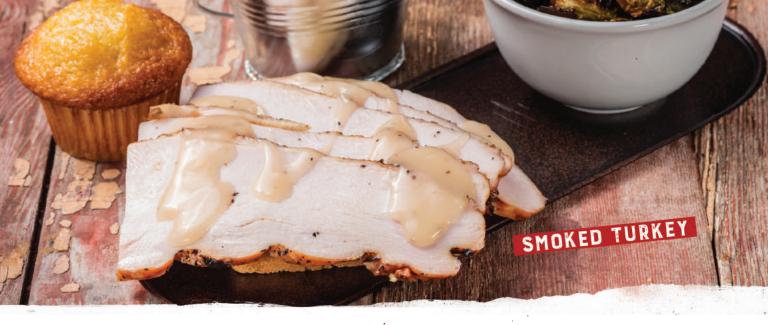

flash-fried, served with rémoulade sauce. \$25.99 Burnt Ends (1270 Cal.) Tender pieces of Texas Beef Brisket seared and

Smoked Turkey (570 Cal.) \$17.99 House-smoked, sliced turkey breast served with gravy.