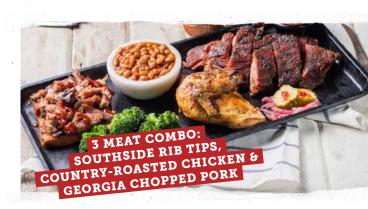

# ADD AN EXTRA MEAT (330-680 CAL) FOR \$5.99

**2 Meat Combo** (630-1860 Cal.) **\$24.99** 

**3 Meat Combo** (1040-2480 Cal.) **\$28.99** 

Choose any different meats from below.

## **Meat Choices**

- Georgia Chopped Pork
- Texas Beef Brisket
- Southside Rib Tips
- Country-Roasted Chicken
- BBQ Chicken
- Hand Breaded Crispy Chicken Strips
- Sweetwater Catfish Fingers
- Smoked Turkey
- Traditional or Boneless Wings