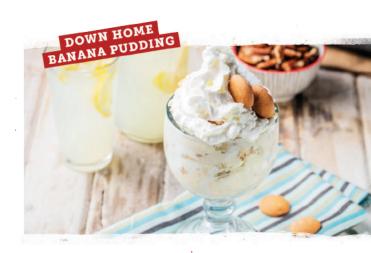

# Handcrafted DESSERTS

Dave's Award-Winning Bread Pudding (1390 Cal.)

Melt-in-your-mouth, scratch-made bread pudding and pecan praline sauce, served with vanilla ice cream.

Down Home Banana Pudding (470 Cal.)

Rich and creamy handmade banana pudding.

Seasonal Dessert (Various Cal.)

**Dave's Famous Sundae** (1040/1070 Cal.) Vanilla ice cream drizzled with hot fudge or pecan praline sauce, topped with whipped cream.