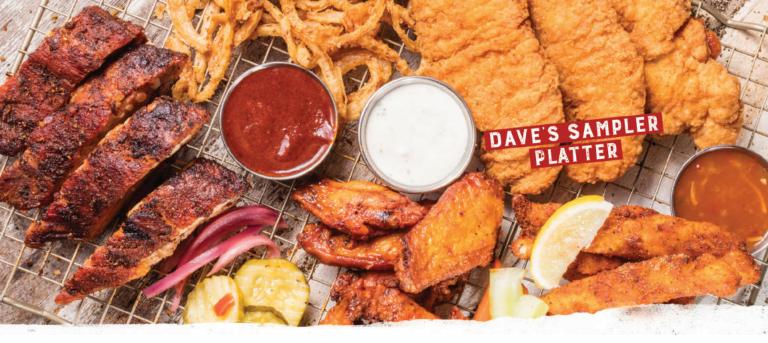

**Dave's Sampler Platter** (2550-3200 Cal.) **\$28.99** Southside Rib Tips, Chicken Tenders, Sweetwater

Southside Rib Tips, Chicken Tenders, Sweetwater Catfish Fingers, Onion Strings and Traditional or Boneless Wings tossed in your choice of sauce.