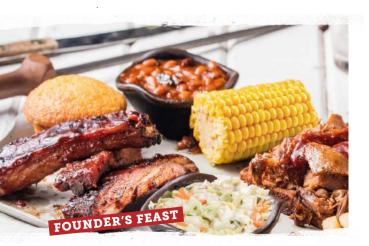

#### Founder's Feast (2260/2330 Cal.)

\$31.99

Georgia Chopped Pork, 1/4 Country-Roasted or BBQ Chicken, 3 St. Louis-Style Spareribs, Sweet Corn, Wilbur Beans, Creamy Coleslaw, Famous Fries and a Corn Bread Muffin.