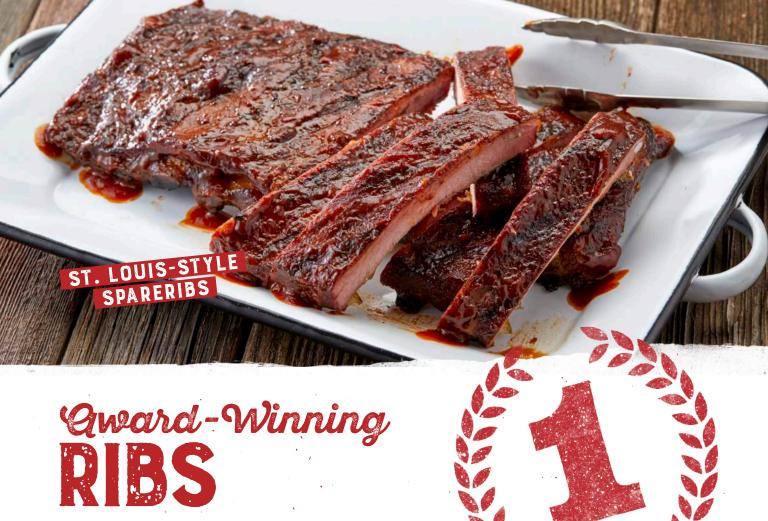

#### St. Louis-Style Spareribs

Hand-rubbed with Dave's secret blend of spices and pitsmoked for 3 - 4 hours over a smoldering hickory fire. Then slathered with Rich & Sassy® over an open flame to seal in the Famous flavor with a crispy, caramelized coating.

| • 4 Bones (630 Cal.)  | \$20.99 |
|-----------------------|---------|
| • 6 Bones (930 Cal.)  | \$25.99 |
| • 9 Bones (1410 Cal.) | \$29.99 |
| • 12 Bones (1880 Cal) | \$36.99 |