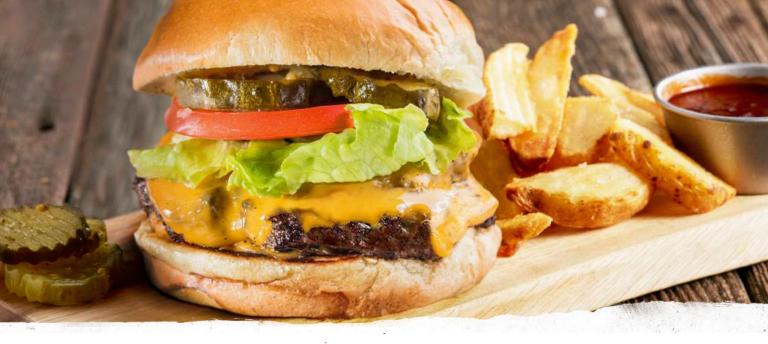

# BUILD Yourown

DAVE'S BURGERS ARE 100% NATURAL USDA GROUND BEEF MADE FAMOUS JUST FOR YOU.

Served with choice of 1 side (70-350 Cal) and spicy Hell-Fire Pickles.

# 1. Choose from:

BURGER\* (670 Cal) \$13.99

GRILLED
CHICKEN BREAST
SANDWICH \$14.99

BEYOND MEAT BURGER (540 Cal) \$15.99

# BURGERS & SANDWICHES

Served with choice of 1 side (70-350 Cal) and spicy Hell-Fire Pickles.

# Signature Burgers:

Served with lettuce and tomato.

Dave's Favorite\* (850 Cal.)

\$16.99

Slathered with Rich  $\vartheta$  Sassy  $^{\! 9}$  and topped with melted Monterey Jack cheese and bacon.

Devil's Spit®\* (880 Cal.)