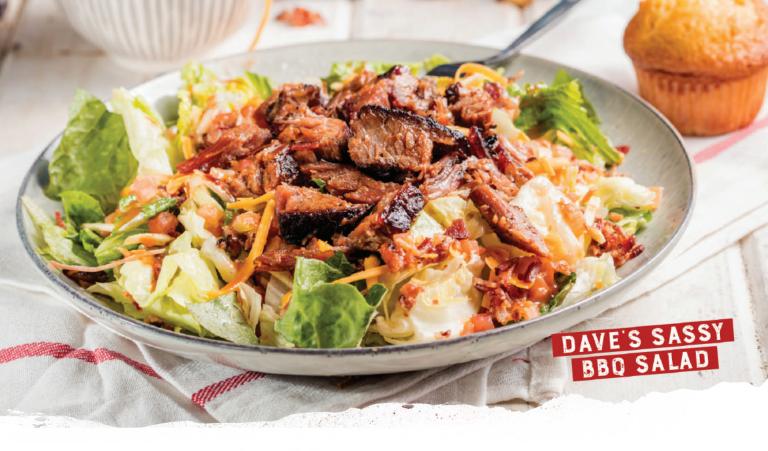

#### Dave's Sassy BBQ Salad (660-770 Cal.) \$16.99

Choice of Georgia Chopped Pork, Texas Beef Brisket or Chicken (BBQ pulled, grilled or crispy). Served on crisp greens with bacon, cheddar cheese, tomatoes and shoestring potatoes. Tossed with honey BBQ dressing. Served with a Corn Bread Muffin (260 Cal.).