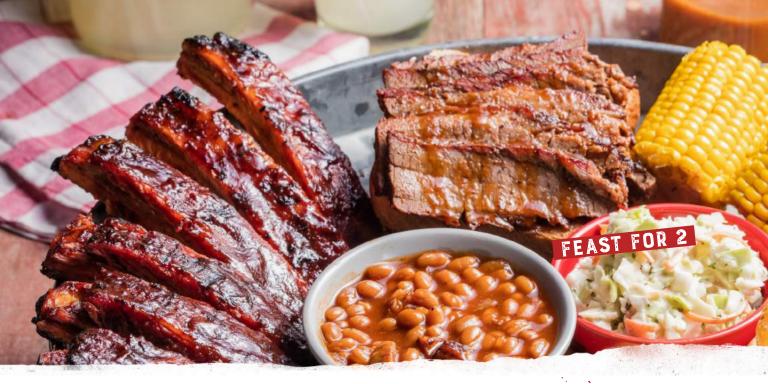

#### Feast For 2 (4170-4200 Cal.)

\$54.99

Generous helpings of St. Louis-Style Spareribs, Country-Roasted Chicken, choice of Texas Beef Brisket or Georgia Chopped Pork, Creamy Coleslaw, Famous Fries, Wilbur Beans, Sweet Corn and Corn Bread Muffins. Served family-style for 2-3 people.