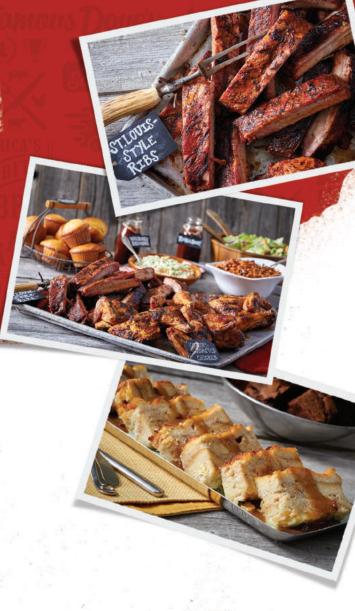

#### St. Louis-Style Spareribs

Hand-rubbed with Dave's secret blend of spices and pitsmoked for 3 - 4 hours over a smoldering hickory fire. Then slathered with Rich & Sassy® over an open flame to seal in the Famous flavor with a crispy, caramelized coating.

| • 4 Bones (630 Cal.)  | \$20.99 |
|-----------------------|---------|
| • 6 Bones (930 Cal.)  | \$25.99 |
| • 9 Bones (1410 Cal.) | \$29.99 |
| • 12 Bones (1880 Cal) | \$36.99 |

#### Dave's Sassy BBQ Salad (660-770 Cal.) \$16.99

Choice of Georgia Chopped Pork, Texas Beef Brisket or Chicken (BBQ pulled, grilled or crispy). Served on crisp greens with bacon, cheddar cheese, tomatoes and shoestring potatoes. Tossed with honey BBQ dressing. Served with a Corn Bread Muffin (260 Cal.).