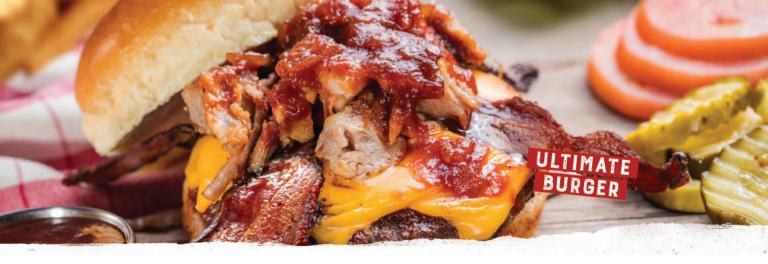

\$16.99

Slathered with Devil's Spit® BBQ sauce and topped with melted pepper-Jack cheese, bacon and spicy Hell-Fire Pickles.

**Ultimate\*** (1020 Cal.)

\$17.99

Piled high with Georgia Chopped Pork, bacon, sharp American cheese and our signature Sweet & Zesty BBQ sauce.