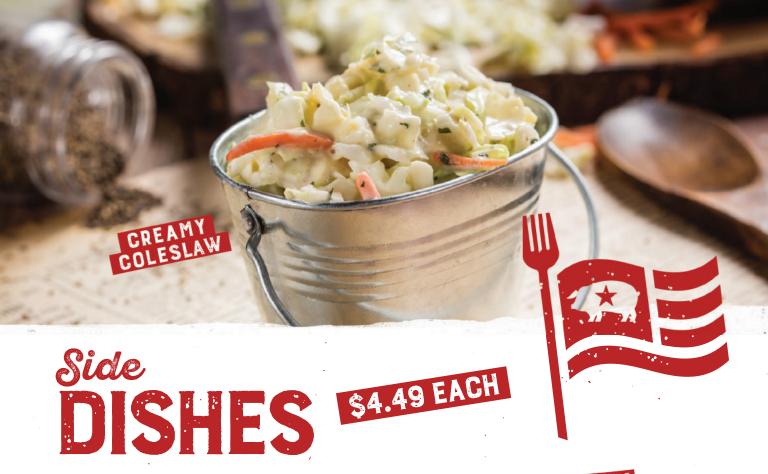

Collard Greens (160 Cal.)

Available Seasonally

Garlic Red-Skin Mashed Potatoes (100 Cal.)

Potato Salad (130 Cal.)

Fresh-Steamed Broccoli (70 Cal.)

Creamy Coleslaw (200 Cal.)

Grilled Pineapple Steaks (160 Cal.)