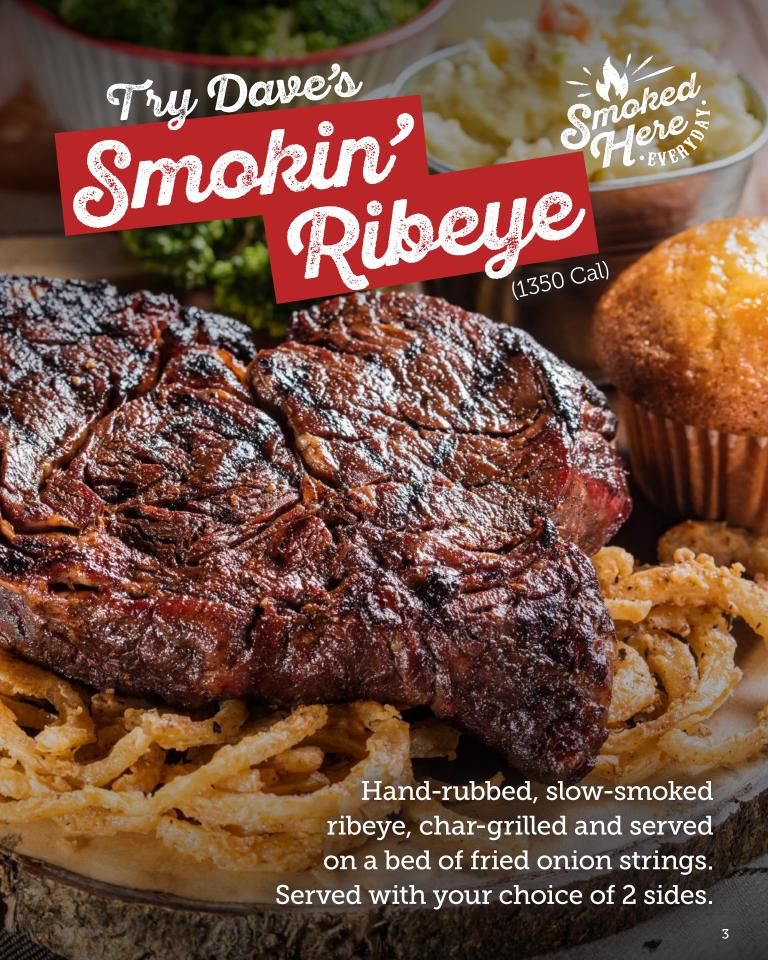

Dave's Smokin' Ribeye\* Hand-rubbed, slow-smoked ribeye, char-grilled and served on a bed of fried Onion Strings.

char-grilled to perfection.

8 oz. (675 Cal.) \$24.99 | 16 oz. (1350 Cal.) \$36.99