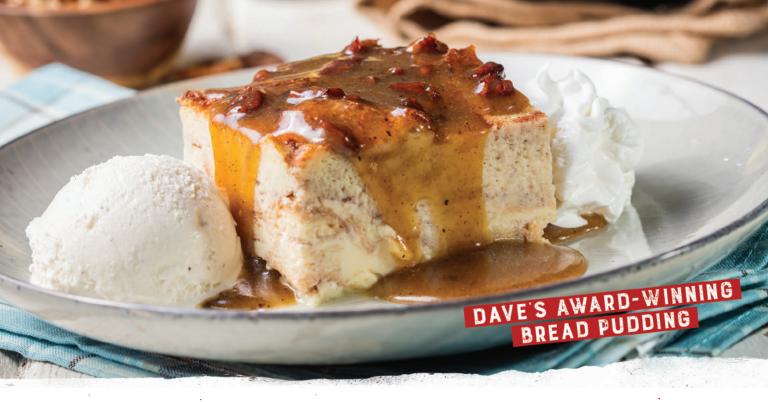

# Handcrafted DESSERTS

Dave's Award-Winning Bread Pudding (1390 Cal.)

Melt-in-your-mouth, scratch-made bread pudding and pecan praline sauce, served with vanilla ice cream.

Down Home Banana Pudding (470 Cal.)