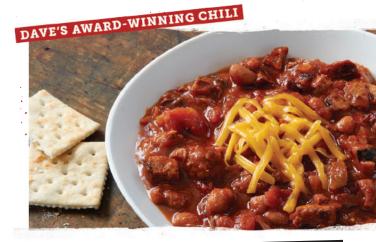

#### Dave's Award-Winning Chili

Scratch-made with hot link sausage, hamburger, chili beans, onions, chipotle peppers, signature spices and a touch of Rich  $\theta$  Sassy® BBQ sauce.

Cup (380 Cal.) \$6.49 | Bowl (490 Cal.) \$8.49