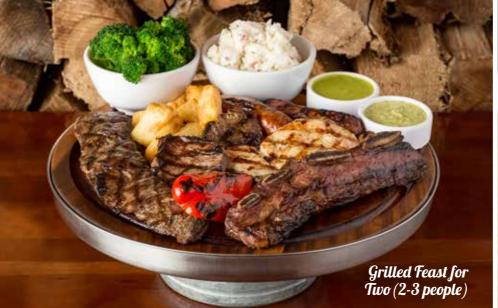

### **GRILLED FEAST FOR TWO\*** Served family-style for 2-3 people.

Picanha (8oz top sirloin cap), Churrasco (10oz), Short Ribs (8oz), Grilled Chicken Breast (6oz), one Chorizo Sausage, two Mini Blood Sausages, Grilled Peppers, Chimichurri Sauce and Guasacaca. (3090-3650 cal.) 70.79