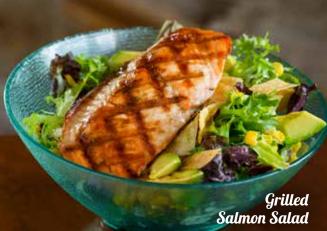

### **GRILLED SALMON SALAD\***

Grilled salmon fillet (5 oz) served on crisp greens tossed with avocado, roasted sweet corn kernels, crispy tortilla strips and ranch dressing. (820 cal.) 21.29