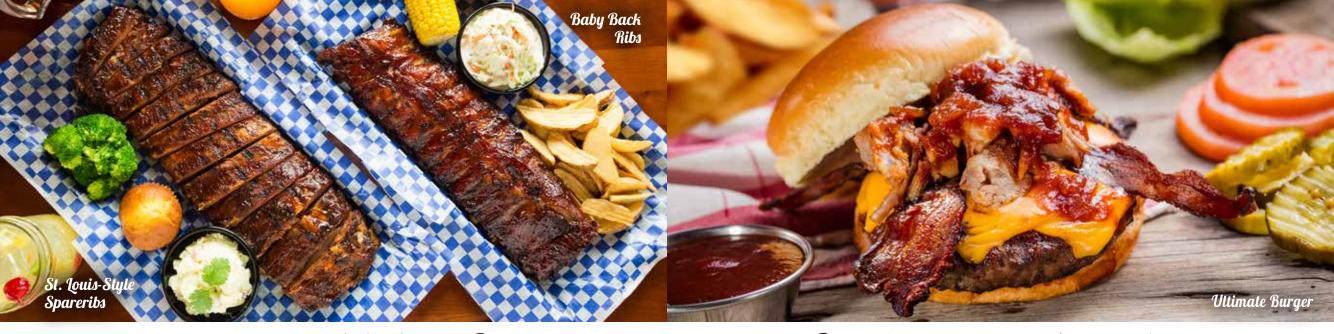

### ST. LOUIS-STYLE SPARERIBS

Hand-rubbed with Dave's secret blend of special spices and pit-smoked for 3-4 hours over a smoldering hickory fire. Then sauced with Rich & Sassy® over an open flame to seal in the Famous flavor and give them a crispy, caramelized coating.

### **ULTIMATE BURGER**\*

Georgia Chopped Pork and two strips of jalapeño bacon, melted sharp American cheese and our signature Beam & Cola BBQ sauce. (1020 cal.) 16.79