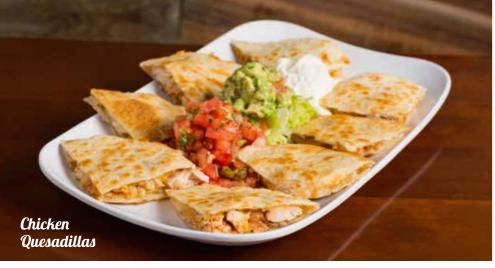

### **OUESADILLAS**

Flour tortillas stuffed with three-cheese blend, Dave's spices and your selection of Churrasco, grilled chicken or vegetables. Served with quacamole, sour cream and pico de gallo.

- **Churrasco**\* (1260 cal.) 21.29
- **Grilled Chicken** (970 cal.) 15.79 • Three-Cheese Blend (670 cal.) 10.79
- **Veggies** (770 cal.) 12.79