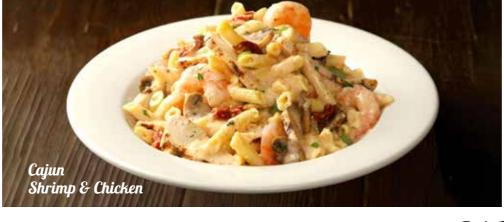

### CAJUN SHRIMP & CHICKEN 🛩

Spaghetti & Meatballs

Penne sautéed with shrimp, sliced chicken, cayenne pepper cream sauce, mushrooms, sun-dried tomatoes and green onions. (1260 cal.) 22.29