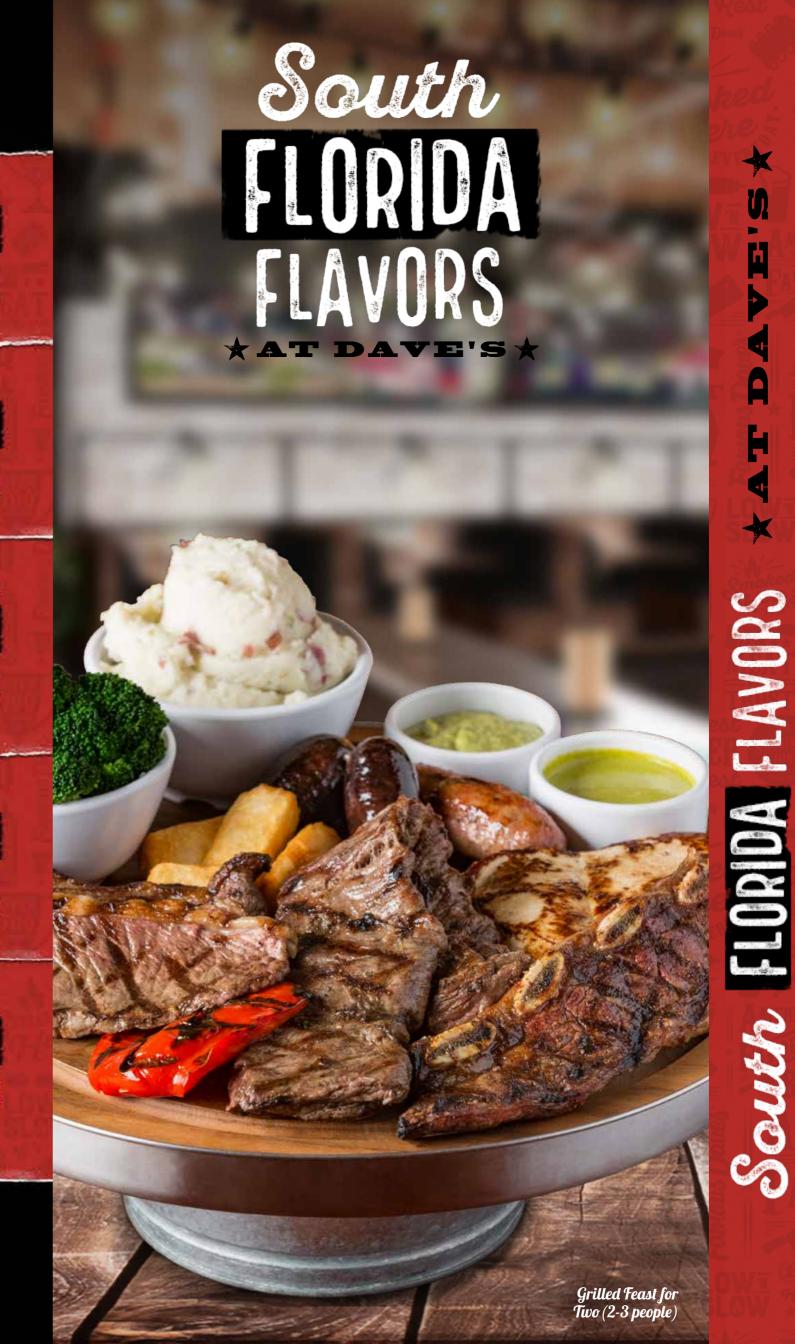

### SOUTH FLORIDA FLAVORS

### **GRILLED FEAST FOR TWO\*** Served family-style for 2-3 people.

Picanha (8oz top sirloin cap), Churrasco (10oz), Short Ribs (8oz), Grilled Chicken Breast (6oz), one Chorizo Sausage, two Mini Blood Sausages, Grilled Peppers, Chimichurri Sauce and Guasacaca. (3090-3650 cal.) 70.79