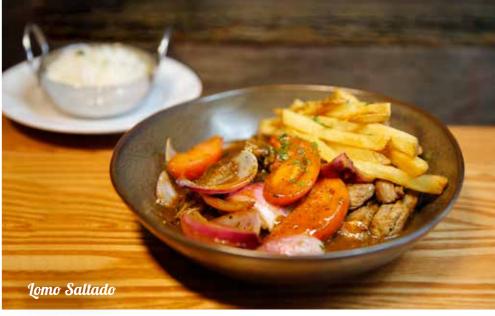

### **NEW LOMO SALTADO\***

Stir-fried Tenderloin (9oz), red onion, chives, tomato, tamari, vinegar, cilantro, thick-cut fries, white rice. (550 cal.) 25.99