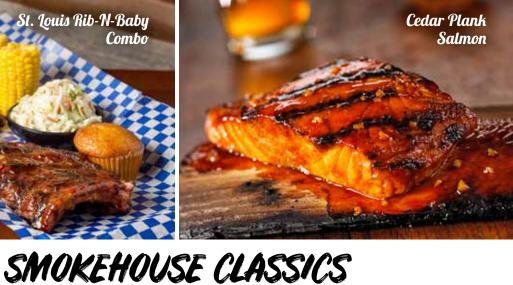

### ST. LOUIS RIB-N-BABY COMBO

Create your own full slab. Pair up any two of the following: 1/2 slab St. Louis-Style Spareribs (6 bones) (930 cal.), 1/2 slab Original-Style Baby Back Ribs (610 cal.) or 1/2 slab Memphis-Style Baby Back Ribs (590 cal.) 35.29

### **CEDAR PLANK SALMON\***

Fresh grilled salmon fillet (8 oz), caramelized and glazed on a smoldering cedar plank. (220 cal.) 23.79