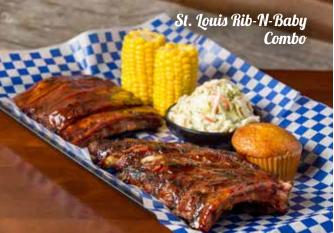

### ST. LOUIS RIB-N-BABY COMBO

Create your own full slab. Pair up any two of the following: 1/2 slab St. Louis-Style Spareribs (6 bones) (930 cal.), 1/2 slab Original-Style Baby Back Ribs (610 cal.) or 1/2 slab Memphis-Style Baby Back Ribs (590 cal.) 35.29