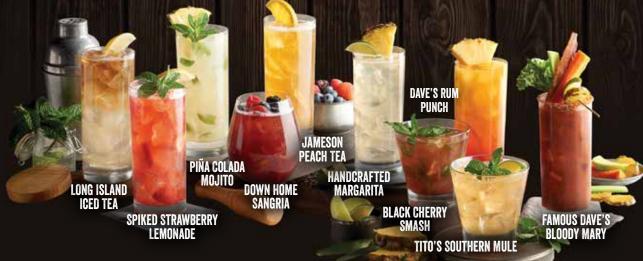

# SIGNATURE COCKTAILS

10.29

10.79

10.29

10.29

MANGO MOJITO

RASPBERRY MOJITO

| <b>LONG ISLAND ICED TEA</b> Stoli Vodka, rum, gin, triple sec, lemon juice, topped with Pepsi. (255 cal.)                                                                                                                                 | 10.29 | <b>DAVE'S RUM PUNCH</b><br>Cruzan Spiced Rum, passion fruit syrup, pineapple<br>and orange juice, topped with grenadine. (200 cal.)                                      |
|-------------------------------------------------------------------------------------------------------------------------------------------------------------------------------------------------------------------------------------------|-------|--------------------------------------------------------------------------------------------------------------------------------------------------------------------------|
| <b>SPIKED STRAWBERRY LEMONADE</b> Stoli Vodka, strawberries, strawberry puree, mint syrup and lemon juice, topped with dub soda. (200 cal.)                                                                                               | 10.79 | <b>TITO'S SOUTHERN MULE</b> Tito's Handmade Vodka, sweet tea syrup, lime juice, mint and Gosling's Ginger Beer. (200 cal.)                                               |
| PIÑA COLADA MOJITO A fresh island spin on a classic cocktail! Cruzan Pineapple Rum, Cruzan Coconut Rum, pineapple juice, lime juice,                                                                                                      | 10.49 | <b>MARTINIS</b> Cosmopolitan, Mexican Martini, Lemon Drop, Appletini or The Classic. (260 cal.)                                                                          |
| cream of coconut, mint and dub soda. (260 cal.) <b>DOWN HOME SANGRIA</b> Canyon Road Pinot Noir, St-Germain Elderflower Liqueur, triple sec, raspberry syrup, mango syrup, orange juice, lemon-lime soda, topped with berries. (270 cal.) | 10.49 | MOJITOS Classic or fruit mojito with Bacardi Superior Rum, mint, lime wedges and brown sugar, topped with dub soda. (210 cal.) Seasonal fruit flavors available for 1.29 |
| <b>JAMESON PEACH TEA</b> Jameson Irish Whiskey, triple sec, peach syrup, sweet tea syrup and iced tea. (250 cal.)                                                                                                                         | 10.99 |                                                                                                                                                                          |
| HANDCRAFTED MARGARITA<br>Classic or fruit margarita with el Jimador Blanco Tequila,<br>triple sec, lime juice and blue agave syrup. (220 cal.)<br>Seasonal fruit flavors available for 1.29                                               | 10.49 |                                                                                                                                                                          |
| BLACK CHERRY SMASH                                                                                                                                                                                                                        | 10.79 | TRADITIONAL                                                                                                                                                              |

Smoked Jack Daniel's Whiskey, black cherry syrup,

New Amsterdam Vodka, Dave's Bloody Mary mix, Texas Pit BBQ Sauce, lime and olive juice, rimmed

with Brisket Rub and topped with a skewer. (225 cal.)

**FAMOUS DAVE'S BLOODY MARY** 

simple syrup, mint, lime and barbecue bitters. (180 cal.)