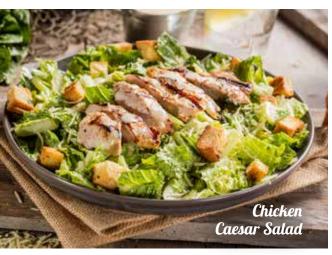

### **CHICKEN CAESAR SALAD**

Crisp romaine lettuce tossed in Caesar dressing topped with sliced, grilled chicken breast. (740 cal.) 17.79