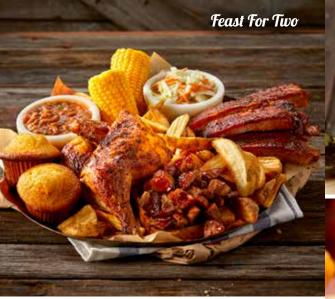

### **FEAST FOR TWO**

### Served family-style for 2-3 people.

½ slab of St. Louis-Style Spareribs (6 bones), ½ Country-Roasted or BBQ Chicken and 6oz of either Texas Beef Brisket or Georgia Chopped Pork. Served with Creamy Coleslaw, Famous Fries, Wilbur Beans, two Sweet Corns and two Corn Bread Muffins. (4170-4200 cal.) 55.99 Sub one meat for 4.99 (meat selection) or 6.49 (four spareribs). White Meat only for 1.29