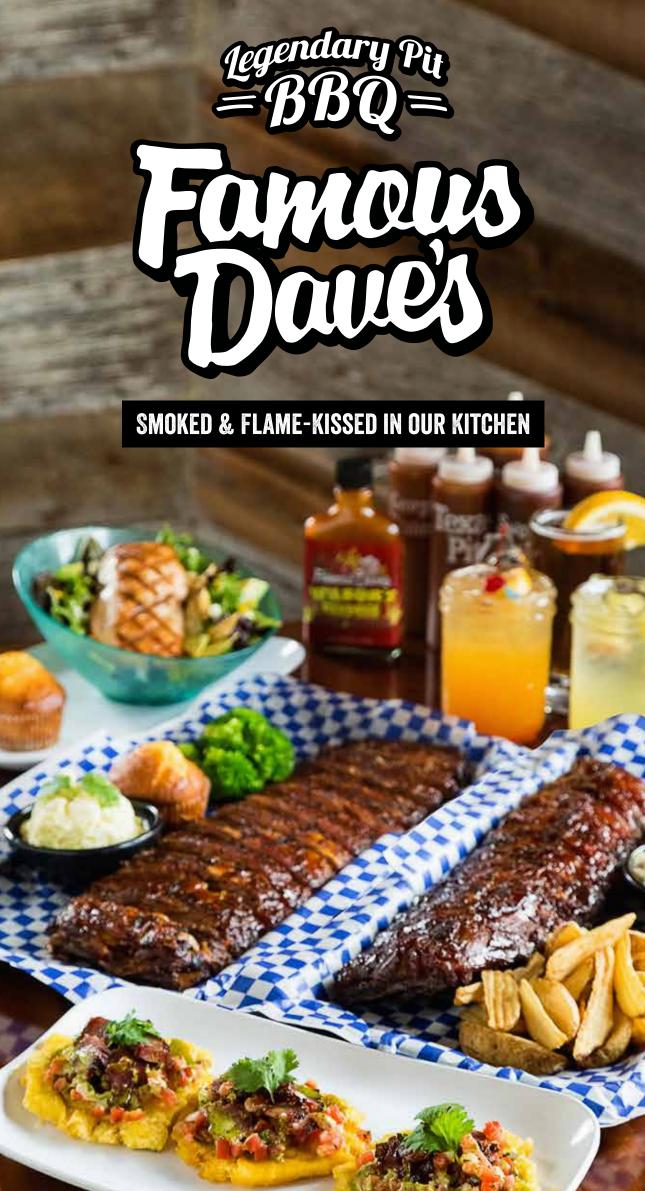

### ST. LOUIS-STYLE SPARERIBS

Hand-rubbed with Dave's secret blend of special spices and pit-smoked for 3-4 hours over a smoldering hickory fire. Then sauced with Rich & Sassy® over an open flame to seal in the Famous flavor and give them a crispy, caramelized coating.

(630 cal.) 21.29

6 BONES (20oz) (940 cal.) 25.79

9 BONES (30oz) (1410 cal.) 32.49 THE BIG SLAB (40oz)

(1880 cal.) 36.99

### Like your ribs un-sauced? Order them naked.