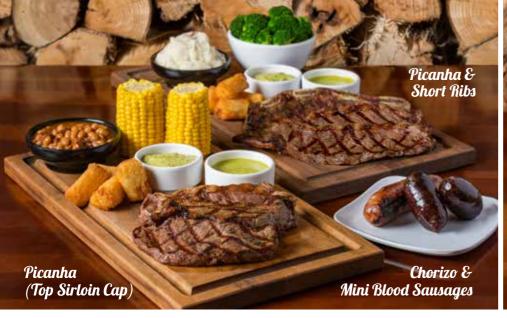

### PICANHA (TOP SIRLOIN CAP)\*

Grilled Picanha (12oz top sirloin cap) served with Chimichurri sauce and Guasacaca. (840 cal.) 26.99 Add Short Ribs (8oz, 630 cal.) 10.29

### CHURRASCO\*

Grilled Churrasco (10oz) served with Chimichurri sauce and Guasacaca. (700 cal.) 29.29

### **CHORIZO SAUSAGES**

Two Chorizo Sausages. (620 cal.) 11.29