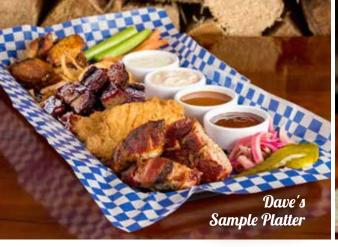

### **DAVE'S SAMPLER PLATTER**

Southside Rib Tips (6oz), Burnt Ends (3oz), Chicken Tenders and Traditional or Boneless Wings tossed in choice of sauce and garnished with Famous Fries, celery, carrots & dipping sauce. (2550-3200 cal.) 24.79