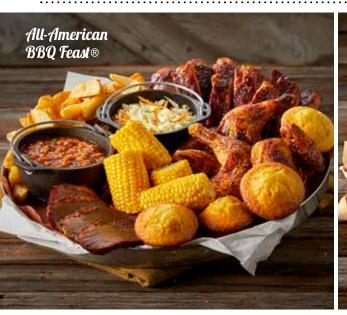

## ALL-AMERICAN BBQ FEAST®

### Served family-style for 4-6 people.

A full slab of St. Louis-Style Spareribs (12 bones), a whole Country-Roasted or BBQ Chicken and ½ lb. of either Texas Beef Brisket or Georgia Chopped Pork. Served with Creamy Coleslaw, Famous Fries, Wilbur Beans, six Sweet Corns and four Corn Bread Muffins. (7480-7520 cal.) 89.79 Sub one meat for 7.29 (meat selection) or 9.79 (four spareribs). White Meat only for 2.29