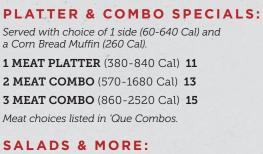

Served with choice of 2 sides (120-1280 Cal) and a Corn Bread Muffin (260 Cal).

Served with choice of 2 sides (120-1280 Cal) and a Corn Bread Muffin (260 Cal)

ST. LOUIS-STYLE SPARERIBS • 4 Bones (640 Cal) 18

- 6 Bones (960 Cal) 22
- The Big Slab (1910 Cal) 30

LIKE YOURS UN-SAUCED? GET 'EM NAKED (Minus 60-160 Cal) As a kid growing up in Chicago, "Famous" Dave turned a metal garbage can into his first smoker. To honor this we continue to serve our feasts on a trash can lid.