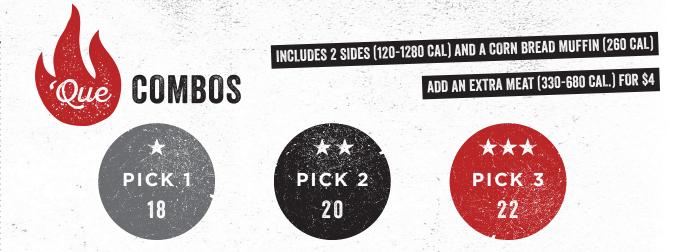

Served with choice of 2 sides (120-1280 Cal) and a Corn Bread Muffin (260 Cal).

## ADD AN EXTRA MEAT (330-680 CAL.) FOR \$4.00