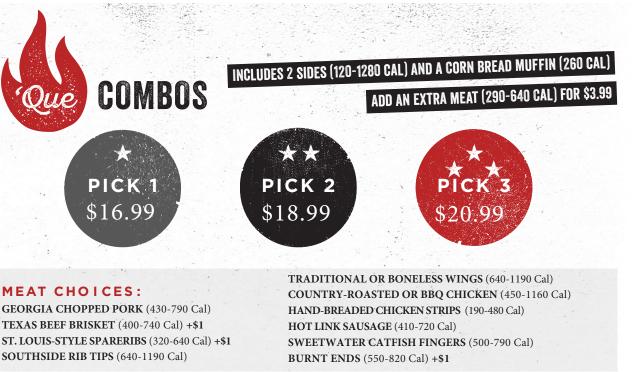

### AWARD-WINNING

Served with choice of 2 sides (120-1280 Cal) and a Corn Bread Muffin (260 Cal).

ST. LOUIS-STYLE SPARERIBS • 6 Bones (960 Cal) 20.99 • The Big Slab (1910 Cal), 28.99

#### DAVE'S SAMPLER PLATTER (2550-3200 Cal) 19.99

South Side Rib Tips, Hand Breaded Chicken Strips, Sweetwater Catfish Fingers, Onion Strings, & Traditional or Boneless Wings Tossed in YOUR Choice of sauce.

#### SOUTHSIDE RIB TIPS (1540 Cal) 12.99

Served with spicy Hell-Fire Pickles and our Southside BBQ sauce.

#### BURNT ENDS (940 Cal) 13.99

Served with Famous Fries, jalapeño pickled red onions and spicy Hell-Fire Pickles.