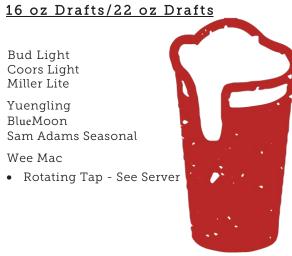

#### DOMESTICS

Budweiser Bud Light Coors Light Michelob Ultra Miller Light

#### IMPORTS

Sam Adams Corona Heineken Modelo Bells Two Hearted Fat Tire Alpha King

**CANS** 120z Sun King Season 160z Sun King IPA