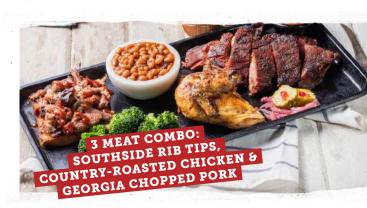

#### ADD AN EXTRA MEAT (330-680 CAL) FOR \$4.49

**2 Meat Combo** (630-1860 Cal.) **\$18.99** 

**3 Meat Combo** (1040-2480 Cal.) **\$21.99** 

Choose any different meats from below.

#### **Meat Choices**

- Georgia Chopped Pork
- Texas Beef Brisket
- Southside Rib Tips
- Country-Roasted Chicken
- BBQ Chicken
- Hand Breaded Crispy Chicken Strips
- Sweetwater Catfish Fingers
- Traditional or Boneless Wings
- Smoked Turkey
- Hot Link Sausage

Southside Rib Tips (1540 Cal.)

Memphis-Style, dry-rubbed Rib Tips, jalapeño pickled red onions, spicy Hell-Fire Pickles and our Southside BBQ sauce.

Cheese Curds (1100 Cal.)

\$10.79

Served with Dave's Ranch & Sassy sauce.

#### Georgia Chopped Pork (870 Cal.)

\$15.79

Smoked for up to 12 hours and chopped to order.

#### Country-Roasted Chicken (650 Cal.)

\$15.79

Specially seasoned 1/2 chicken, roasted and char-grilled to perfection.