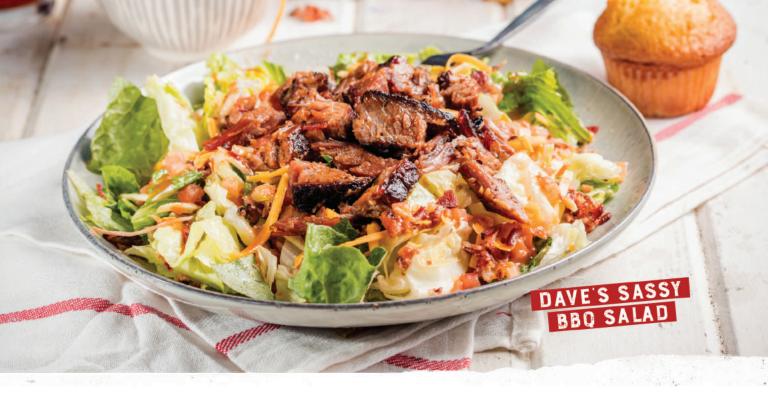

#### Dave's Sassy BBQ Salad (660-770 Cal.) \$12.99

Choice of Georgia Chopped Pork, Texas Beef Brisket or Chicken (BBQ pulled, grilled or crispy). Served on crisp greens with bacon, cheddar cheese, tomatoes and shoestring potatoes. Tossed with honey BBQ dressing. Served with a Corn Bread Muffin (260 Cal.).