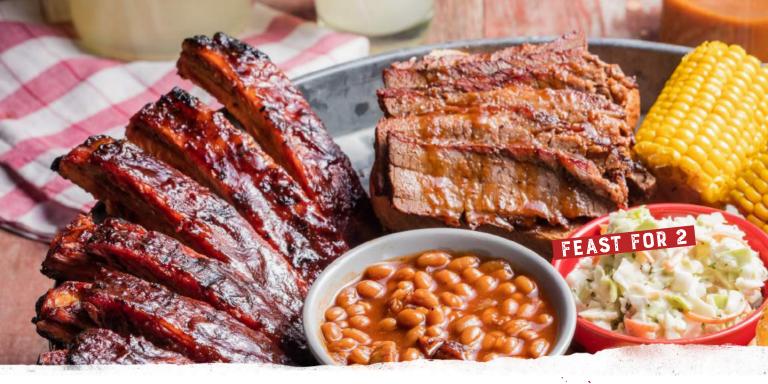

#### Feast For 2 (4170-4200 Cal.)

\$39.99

Generous helpings of St. Louis-Style Spareribs, Country-Roasted Chicken, choice of Texas Beef Brisket or Georgia Chopped Pork, Creamy Coleslaw, Famous Fries, Wilbur Beans, Sweet Corn and Corn Bread Muffins. Served family-style for 2-3 people.