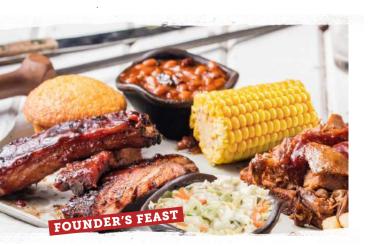

#### **Founder's Feast** (2260/2330 Cal.)

\$21.99

Georgia Chopped Pork, 1/4 Country-Roasted or BBQ Chicken, 3'St. Louis-Style Spareribs, Sweet Corn, Wilbur Beans, Creamy Coleslaw, Famous Fries and a Corn Bread Muffin.