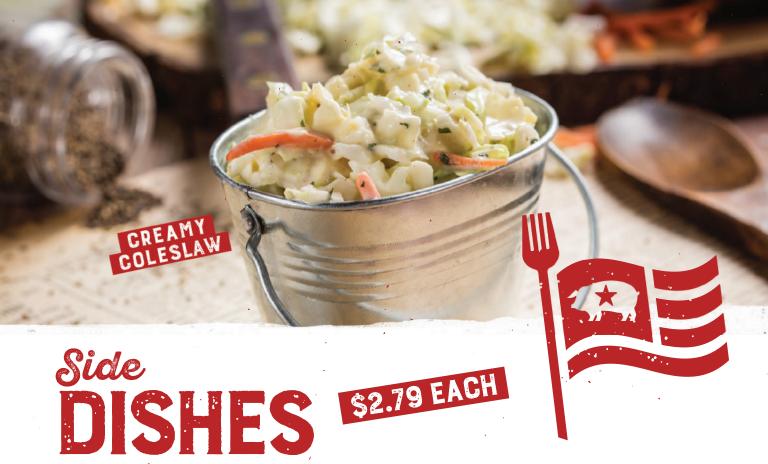

As a kid growing up in Chicago, "Famous" Dave turned a metal garbage can into his first smoker. To honor this we continue to serve our feasts on a trash can lid.

Wilbur Beans (180 Cal.)

Creamy Coleslaw (200 Cal.)

Potato Salad (130 Cal.)

Famous Fries (350 Cal.)

Cajun Fries (370 Cal.)

Dave's Cheesy Mac & Cheese (150 Cal.)

Sweet Corn (130 Cal.)

Garlic Red-Skin Mashed Potatoes (100 Cal.)

Fresh-Steamed Broccoli (70 Cal.)

Grilled Pineapple Steaks (160 Cal.)

Firecracker Green Beans (50 Cal.)

Collard Greens (160 Cal.)

BBQ Chips (410 Cal.)

Side Salad Add \$2.49

Fresh Garden\*\* (320 Cal) or Caesar (290 Cal)

Dave's Award-Winning Chili (490 Cal)