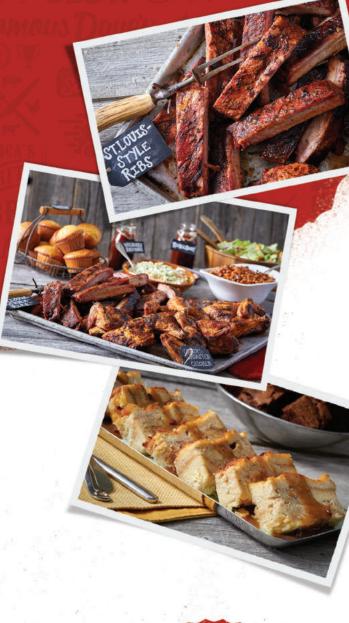

#### St. Louis-Style Spareribs

Hand-rubbed with Dave's secret blend of spices and pit-smoked for 3 - 4 hours over a smoldering hickory fire. Then slathered with Rich  $\theta$  Sassy® over an open flame to seal in the Famous flavor with a crispy, caramelized coating.

• 4 Bones (630 Cal.) \$16.99 • 6 Bones (930 Cal.) \$19.99

• The Big Slab (1880 Cal.) \$28.99