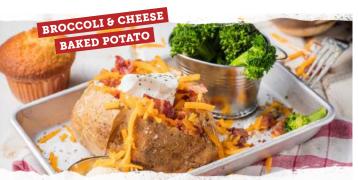

#### Broccoli & Cheese (760 Cal.)

\$9.99

Tender, fresh broccoli, cheddar cheese sauce, bacon, sour cream and whipped butter. Served with choice of 1 side (70-350 Cal.) and a Corn Bread Muffin (260 Cal.).