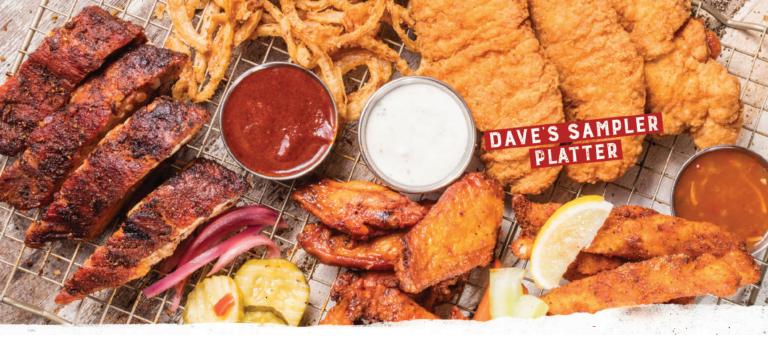

**Dave's Sampler Platter** (2550-3200 Cal.) **\$18.49** Southside Rib Tips, Chicken Tenders, Sweetwater

Catfish Fingers, Onion Strings and Traditional or Boneless Wings tossed in your choice of sauce.

**BBQ Nachos** (1290-1410 Cal.)