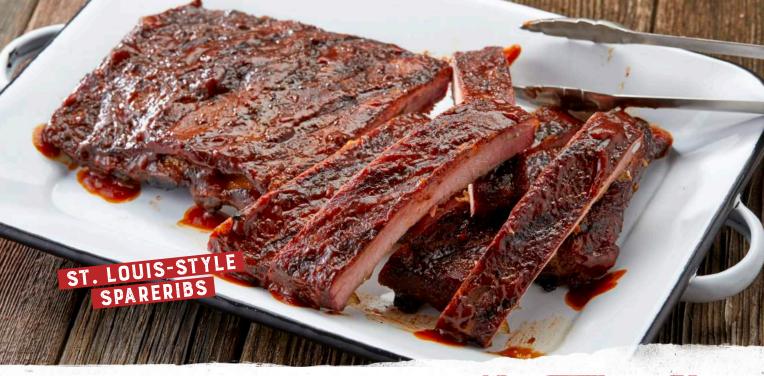

#### St. Louis-Style Spareribs

Hand-rubbed with Dave's secret blend of spices and pit-smoked for 3 - 4 hours over a smoldering hickory fire. Then slathered with Rich  $\theta$  Sassy® over an open flame to seal in the Famous flavor with a crispy, caramelized coating.

• 4 Bones (630 Cal.) \$16.99 • 6 Bones (930 Cal.) \$19.99

• The Big Slab (1880 Cal.) \$28.99