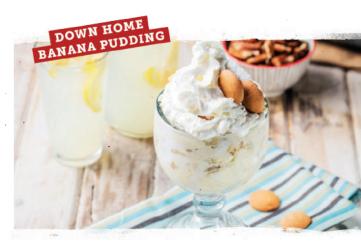

## Handcrafted DESSERTS

Down Home Banana Pudding (470 Cal.)

\$4.99

Rich and creamy handmade banana pudding:

Dave's Award-Winning Bread Pudding (1390 Cal.)

\$4.99

Melt-in-your-mouth, scratch-made bread pudding and pecan praline sauce, served with vanilla ice cream.