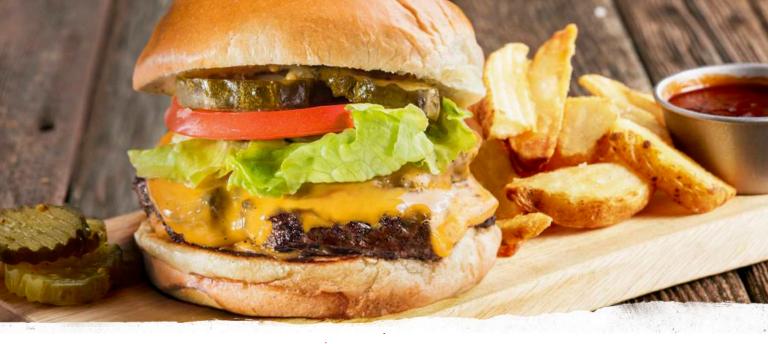

# BUILD Yourown

DAVES BURGERS ARE 100% NATURAL USDA GROUND BEEF MADE FAMOUS JUST FOR YOU.

Served with choice of 1 side (70-350 Cal) and spicy Hell-Fire Pickles.

#### 1. Choose from:

BURGER (670 Cal) \$10.99

CHICKEN BREAST SANDWICH \$11.99

#### Signature Burgers:

Served with lettuce and tomato.

Ultimate\* (1020 Cal.)

\$13.49

Piled high with Georgia Chopped Pork, bacon, sharp American cheese and our signature Sweet & Zesty BBQ sauce.

Dave's Favorite\* (850 Cal.)