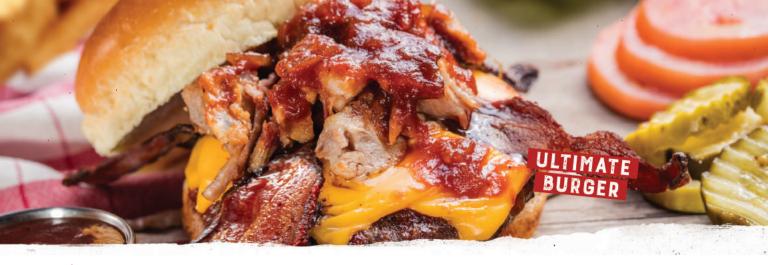

#### Signature Burgers:

Served with lettuce and tomato.

Ultimate\* (1020 Cal.)

\$13.49

Piled high with Georgia Chopped Pork, bacon, sharp American cheese and our signature Sweet & Zesty BBQ sauce.

Dave's Favorite\* (850 Cal.)