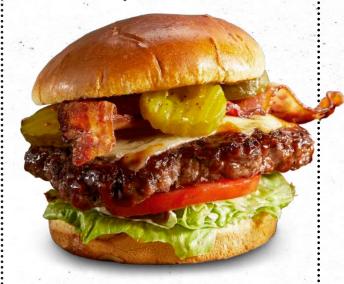

# **DEVIL'S SPIT® BURGER\*** (880-930 Cal) **12**Devil's Spit® BBQ sauce, topped with melted pepper-Jack cheese, bacon and spicy Hell-Fire Pickles.