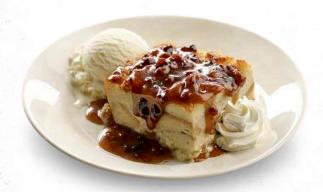

# HANDCRAFTED DESSERTS

**DAVE'S AWARD-WINNING BREAD PUDDING** (1330 Cal) **7** 

DOWN HOME BANANA PUDDING (1100 Cal) 7
PEACH COBBLER (1100 Cal) 7