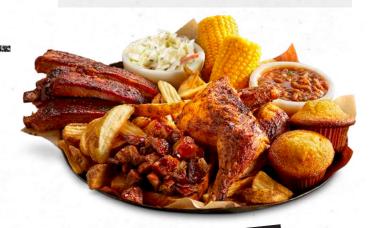

#### ALL-AMERICAN BBQ FEAST® 70

(8390/8450 Cal)

St. Louis-Style Spareribs, County-Roasted Chicken, choice of Brisket or Pork, Creamy Coleslaw, Famous Fries, Wilbur Beans, Sweet Corn and Corn Bread Muffins. Serves 4-6 people.

**FEAST FOR 2** (4570/4610 Cal) **40** 

St. Louis-Style Spareribs, Country-Roasted Chicken, choice of Texas Beef Brisket or Georgia Chopped Pork, Creamy Coleslaw, Famous Fries, Wilbur Beans, Sweet Corn and Corn Bread Muffins. Serves 2-3 people.