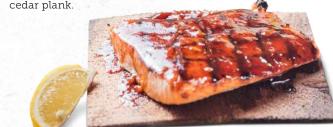

# LOCAL FAVORITES

Served with choice of 2 sides (120-1280 Cal) and a Corn Bread Muffin (260 Cal).

**CEDAR PLANK SALMON** (420 Cal) **17** Grilled, glazed & caramelized on a smoldering cedar plank.