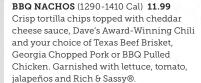

#### DAVE'S SAMPLER PLATTER

(2550-3200 Cal) 21.99 Southside Rib Tips, Hand Breaded Chicken Strips, Sweetwater Catfish Fingers, Onion Strings and Traditional or Boneless Wings tossed in your choice of sauce.