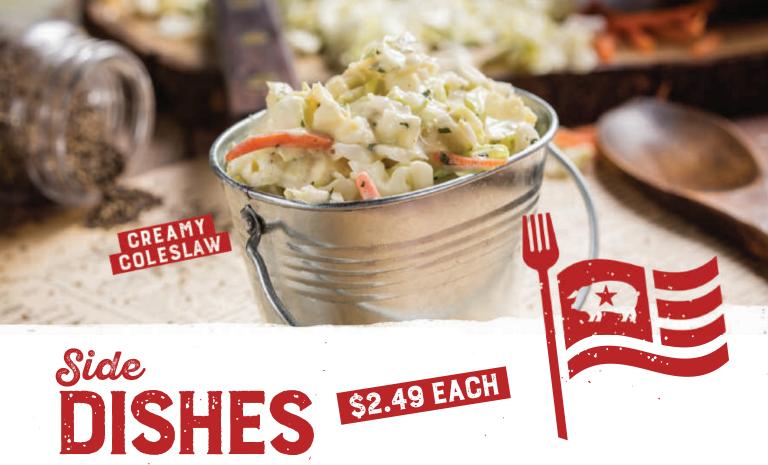

Garlic Red-Skin Mashed Potatoes (100 Cal.)

Potato Salad (130 Cal.)

Fresh-Steamed Broccoli (70 Cal.)

Creamy Coleslaw (200 Cal.)

Famous Fries (350 Cal.)

Dave's Cheesy Mac & Cheese (150 Cal.)

Brussels Sprouts (150 Cal.)

Collard Greens (160 Cal.)

Famous Apples (110 Cal.)

Firecracker Green Beans (50 Cal.)

Grilled Pineapple Steaks (160 Cal.)

Down-N-Dirty Rice (150 Cal.)

Side Salad Add \$0.99

Fresh Garden\*\* (100 Cal) or Caesar (290 Cal)