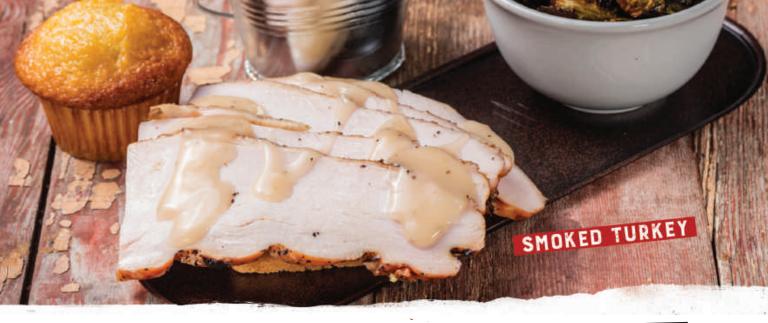

Smoked Jalapeño Cheddar Sausage (1190 Cal.) A SODIUM WARNING \$14.49 Jalapeño Cheddar Sausage, smoked in-house.

Smoked Turkey (570 Cal.) \$14.49 **▲ SODIUM WARNING** 

House-smoked, sliced turkey breast served with gravy.