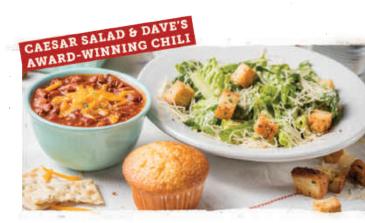

# Cup of Soup or Chili △SODIUM WARNING with Side Salad (550–700 Cal.)

\$8.49

Cup of Soup OR Chili with Side Salad. Fresh Garden\*\* or Caesar Served with a Corn Bread Muffin (260 Cal.).

#### Dave's Award-Winning Chili

Scratch-made with hot link sausage, hamburger, chili beans, onions, chipotle peppers, signature spices, a touch of Rich  $\theta$  Sassy® BBQ sauce, topped with cheddar cheese.

Cup (380 Cal.) \$3.99 | Bowl (490 Cal.) \$4.99