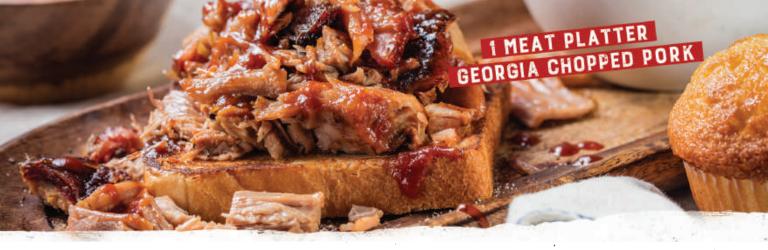

# Platter & Combo Specials

Served with choice of 1 side (70-350 Cal.) and a Corn Bread Muffin (260 Cal.)

| 1 Meat Platter (330-680 Cal.)  ▲ SODIUM WARNING                   | \$9.49  |
|-------------------------------------------------------------------|---------|
| 2 Meat Combo (620-1350 Cal.)<br><b>\( \Delta\)</b> SODIUM WARNING | \$11.49 |
| 3 Meat Combo (940-2010 Cal.)                                      | \$13.49 |

#### Meat Choices

- St. Louis-Style Spareribs
- Georgia Chopped Pork
- Texas Beef Brisket
- Southside Rib Tips
- Burnt Buttz
- Hot Link Sausage
- Country-Roasted Chicken
- Smoked Jalapeño Cheddar Sausage
- Smoked Turkey
- BBQ Chicken
- Chicken Tenders
- Sweetwater Catfish Fingers
- Traditional or Boneless Wings