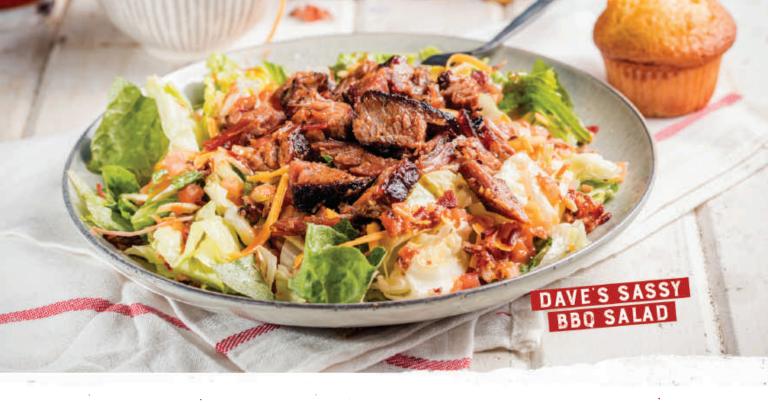

#### Dave's Sassy BBQ Salad (660-770 Cal.) \$12.49 \$\triangle\$ SODIUM WARNING

Choice of Georgia Chopped Pork, Texas Beef Brisket or Chicken (BBQ pulled, grilled or crispy). Served on crisp greens with bacon, cheddar cheese, tomatoes and shoestring potatoes. Tossed with honey BBQ dressing. Served with a Corn Bread Muffin (260 Cal.).