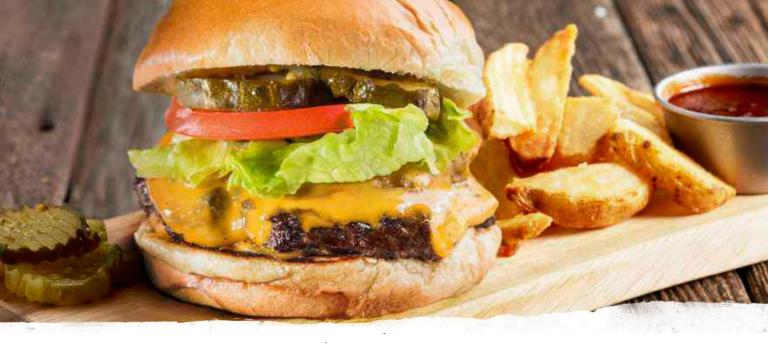

# 1. Choose from:

BURGER\* (670 Cal) \$9.49

**▲ SODIUM WARNING** 

CHICKEN BREAST SANDWICH \$9.49

△ SODIUM WARNING Options:

- Hand-Breaded Crispy Chicken (490 Cal)
- Grilled Chicken Breast (380 Cal)

DAVES BURGERS ARE 100% NATURAL USDA GROUND BEEF MADE FAMOUS JUST FOR YOU.

# Signature Burgers:

Served with lettuce and tomato.

Dave's Favorite\* (850 Cal.)

\$10.99

**▲ SODIUM WARNING** 

Slathered with Rich  $\theta$  Sassy® and topped with melted Monterey Jack cheese and bacon.

Devil's Spit®\* (880 Cal.)