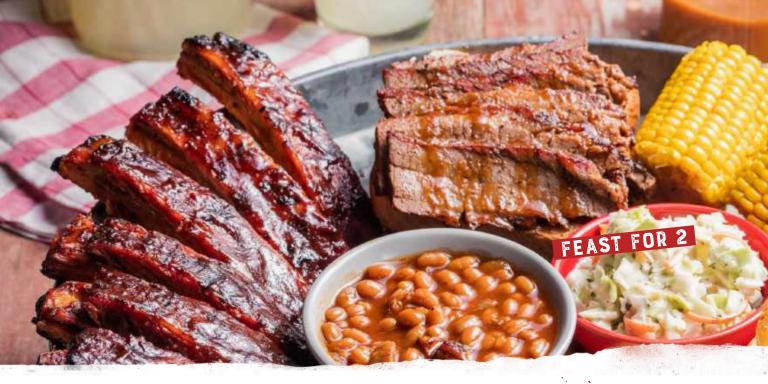

#### Feast For 2 (4170-4200 Cal.) **△ SODIUM WARNING**

\$44.99

A 1/2 rack of St. Louis-Style Spareribs, Country-Roasted Chicken, choice of Texas Beef Brisket or Georgia Chopped Pork, Creamy Coleslaw, Famous Fries, Wilbur Beans, Sweet Corn and Corn Bread Muffins. Served family-style for 2-3 people.