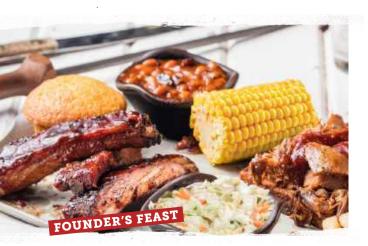

#### Founder's Feast (2260/2330 Cal.) **▲ SODIUM WARNING**

\$22.99

Georgia Chopped Pork, 1/4 Country-Roasted or BBQ Chicken, 3 St. Louis-Style Spareribs, Sweet Corn, Wilbur Beans, Creamy Coleslaw, Famous Fries and a Corn Bread Muffin.