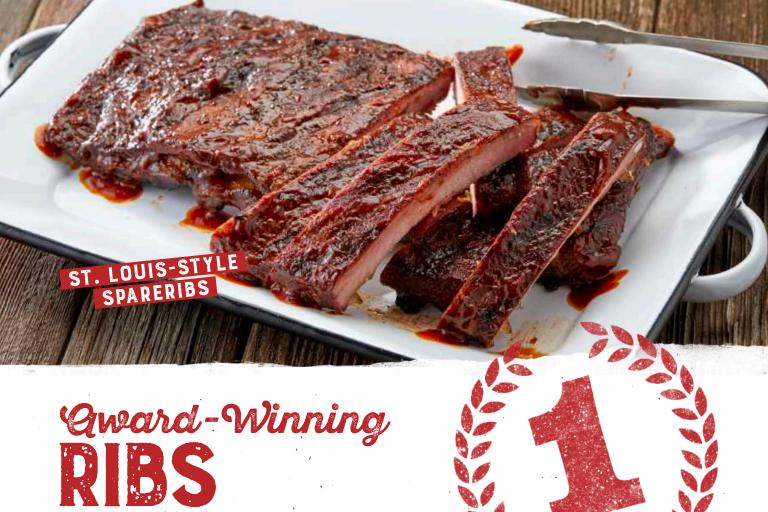

#### St. Louis-Style Spareribs

Hand-rubbed with Dave's secret blend of spices and pitsmoked for 3-4 hours over a smoldering hickory fire. Then slathered with Rich  $\theta$  Sassy® over an open flame to seal in the Famous flavor with a crispy, caramelized coating.