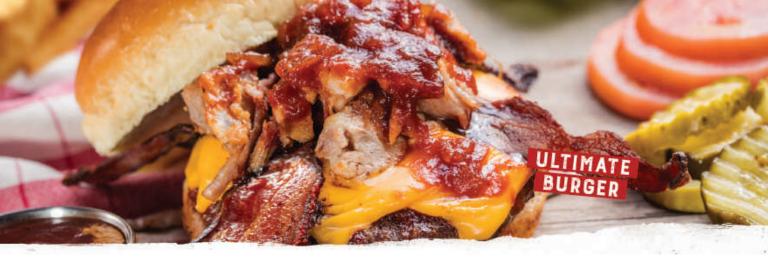

\$10.99

**▲ SODIUM WARNING** 

Slathered with Devil's Spit® BBQ sauce and topped with melted pepper-Jack cheese, bacon and spicy Hell-Fire Pickles.

Ultimate\* (1020 Cal.) A SODIUM WARNING \$12.99

Piled high with Georgia Chopped Pork, bacon, sharp American cheese and our signature Sweet & Zesty BBQ sauce.