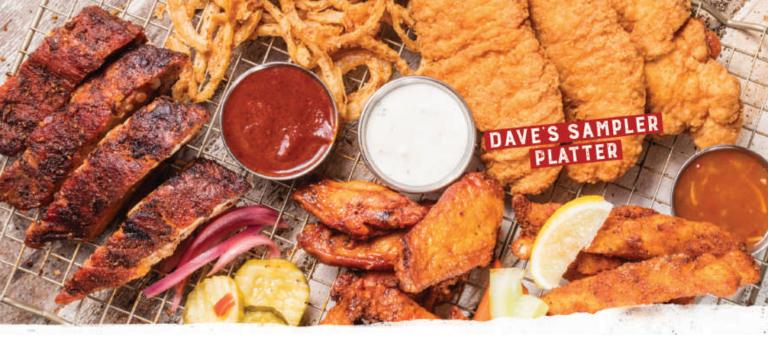

#### Dave's Sampler Platter (2550-3200 Cal.) \$17.99 \$SODIUM WARNING

Southside Rib Tips, Chicken Tenders, Sweetwater Catfish Fingers, Onion Strings and Traditional or Boneless Wings tossed in your choice of sauce.