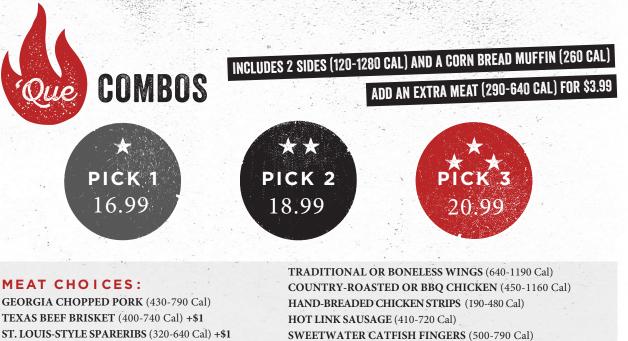

## AWARD-WINNING

Served with choice of 2 sides (120-1280 Cal) and a Corn Bread Muffin (260 Cal).

ST. LOUIS-STYLE SPARERIBS • 6 Bones (960 Cal) 20.99 • The Big Slab (1910 Cal), 28.99

#### SOUTHSIDE RIB TIPS (640-1190 Cal)

#### SIDES:

- Wilbur Beans (210 Cal)
- Sweet Corn (160 Cal)
- Garlic Red-Skin Mashed Potatoes (90 Cal) • Fresh-Steamed Broccoli (60 Cal)
- Creamy Coleslaw (120 Cal)
- Famous Fries (370 Cal)
- Firecracker Green Beans (50 Cal)
- Grilled Pineapple Steaks (160 Cal)
  Dave's Cheesy Mac & Cheese (280 Cal)