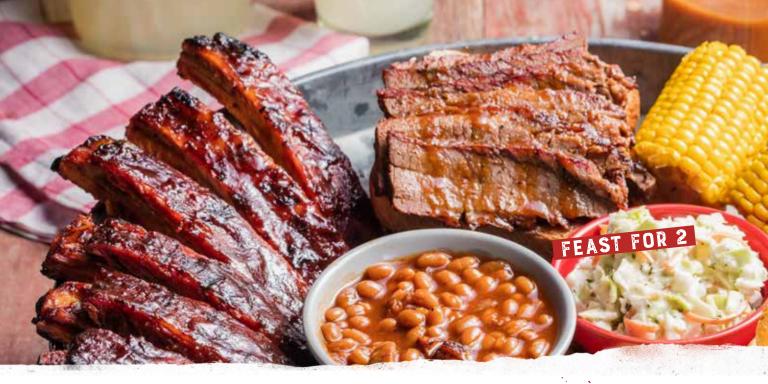

#### Feast For 2 (4170-4200 Cal.)

\$39.99

Generous helpings of St. Louis-Style Spareribs, Country-Roasted Chicken, choice of Texas Beef Brisket or Georgia Chopped Pork, Creamy Coleslaw, Famous Fries, Wilbur Beans, Sweet Corn and Corn Bread Muffins. Served family-style for 2-3 people.