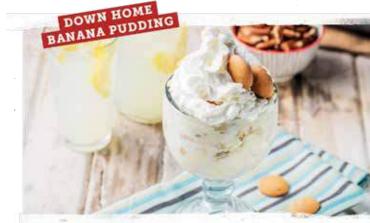

**Down Home Banana Pudding** (470 Cal.) **\$5.99** Rich and creamy handmade banana pudding.

**NY Cheesecake** (960 Cal.) A creamy New York-style cheesecake.

**Dave's Famous Sundae** (1040/1070 Cal.) **\$5.49** Vanilla ice cream drizzled with hot fudge or pecan praline sauce, topped with whipped cream.