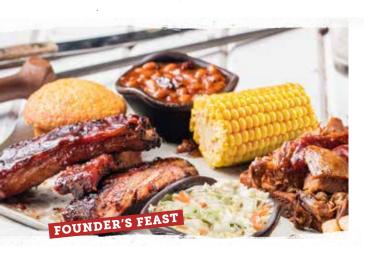

Founder's Feast (2260/2330 Cal.)

#### \$23.49

Georgia Chopped Pork, <sup>1</sup>/<sub>4</sub> Country-Roasted or BBQ Chicken, 3 St. Louis-Style Spareribs, Sweet Corn, Wilbur Beans, Creamy Coleslaw, Famous Fries and a Corn Bread Muffin.