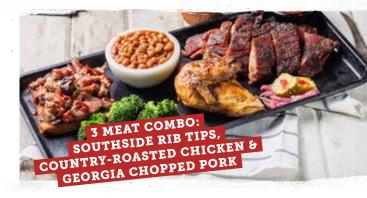

#### ADD AN EXTRA MEAT (330-680 CAL) FOR \$3.99

| <b>2 Meat Combo</b> (630-1860 Cal.)  | \$17.99 |
|--------------------------------------|---------|
| <b>3 Meat Combo</b> (1040-2480 Cal.) | \$21.99 |

Choose any different meats from below.

#### Meat Choices

- Georgia Chopped Pork
- Texas Beef Brisket
- Southside Rib Tips
- Country-Roasted Chicken
- BBQ Chicken
- Hand Breaded Crispy Chicken Strips
- Sweetwater Catfish Fingers
- Burnt Buttz
- Hot Link Sausage
- Smoked Jalapeño Cheddar Sausage
- Traditional or Boneless Wings