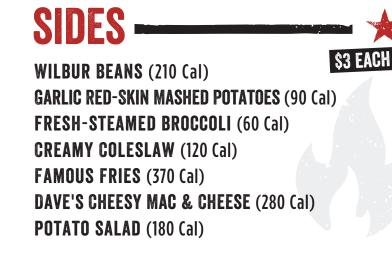

### SIDES # PINT/QUART \*

WILBUR BEANS (840/1680 Cal) PINT \$9 | QUART \$15

GARLIC RED-SKIN MASHED POTATOES (360/720 Cal)

FRESH-STEAMED BROCCOLI (240/480 Cal)

**CREAMY COLESLAW** (480/960 Cal)

**FAMOUS FRIES** (1480/2960 Cal)

DAVE'S CHEESY MAC & CHEESE (1120/2240 Cal)

**POTATO SALAD** (720/1440 Cal)

2,000 calories a day is used for general nutrition advice, but calorie needs vary.