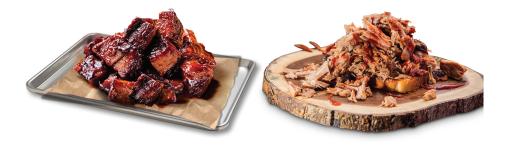

### MEATS the LB. -

| GEORGIA CHOPPED PORK (LB.) (1380 Cal)      | \$16 |
|--------------------------------------------|------|
| TEXAS BEEF BRISKET (LB.) (1300 Cal)        | \$28 |
| BBQ PULLED CHICKEN (LB.) (720 Cal)         | \$16 |
| BURNT ENDS (1500 Cal)                      | \$28 |
| SOUTHSIDE RIB TIPS (LB.) (1450 Cal)        | \$14 |
| COUNTRY-ROASTED CHICKEN (WHOLE) (1300 Cal) | \$15 |
| BBQ CHICKEN (WHOLE) (1410 Cal)             | \$15 |
| JALAPEÑO CHEDDAR SAUSAGE (LB.) (1220 Cal)  | \$14 |