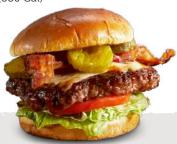

# SIGNATURE SANDWICHES ---& BURGERS

Served with choice of 1 side (60-640 Cal) and spicy Hell-Fire Pickles. Try it "Memphis-Style" for just +\$1 (+40 Cal).

**DAVE'S FAVORITE BURGER\* 14** (1100 Cal)

**ULTIMATE BURGER\* 15** (1240 Cal)