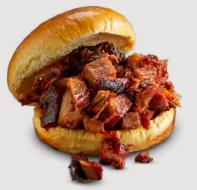

#### **MEAT CHOICES:**

GEORGIA CHOPPED PORK (430-790 Cal)

TEXAS BEEF BRISKET (400-740 Cal) +\$1

**SOUTHSIDE RIB TIPS** (640-1190 Cal)

ST. LOUIS-STYLE SPARERIBS (320-640 Cal) +\$1

**BURNT ENDS** (480 Cal) **+\$1** 