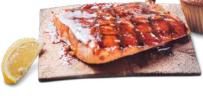

## **LOCAL FAVORITES**

Served with choice of 2 sides (120-1280 Cal) and a Corn Bread Muffin (260 Cal).

CEDAR PLANK SALMON (220 Cal) 19

Grilled, glazed heta caramelized on a smoldering cedar plank.

ADD OUR FAMOUS