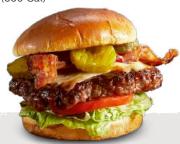

# SIGNATURE SANDWICHES —— & BURGERS

Served with choice of 1 side (60-640 Cal) and spicy Hell-Fire Pickles. Try it "Memphis-Style" for just +\$1 (+40 Cal).

DAVE'S FAVORITE BURGER\* 12 (1100 Cal)

ULTIMATE BURGER\* 13 (1240 Cal)

**DEVIL'S SPIT® BURGER\* 12** (880 Cal)

**GEORGIA CHOPPED PORK 10** (690 Cal)

**TEXAS BEEF BRISKET 11** (640 Cal)

**BBQ PULLED CHICKEN 10** (640 Cal)

**THE MANHANDLER 12** (780/790 Cal)

CAJUN CHICKEN 12 (1250 Cal)