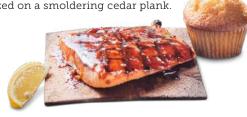

### CEDAR PLANK SALMON (220 Cal) 17

Grilled, glazed & caramelized on a smoldering cedar plank.