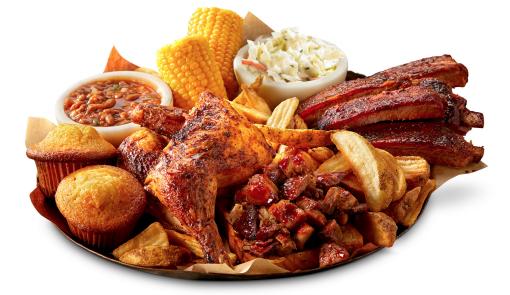

. . . . . . . . . . . . . . . . . .

- 2 MEAT PLATTER (1120-3110 Cal) Pick 2 meats. \$16.99
- **5 3 MEAT PLATTER (1230–3380 Cal)** Pick 3 meats. **\$20.**99

Served with a Corn Bread Muffin (260 Cal) + Soft Drink (0-160 Cal)

- Wilbur Beans (210 Cal)
- Garlic Red-skin Mashed Potatoes (90 Cal)
- Fresh-steamed Broccoli (60 Cal)

- Creamy Coleslaw (120 Cal)
- Famous Fries (370 Cal)

Served w/ 2 Sides (180-1200 Cal) + Corn Bread Muffin (260 Cal)