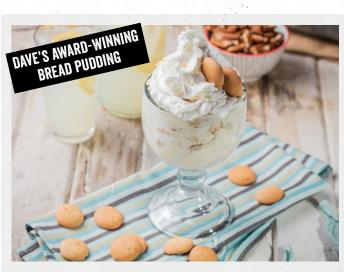

### **DAVE'S AWARD-WINNING BREAD PUDDING** (1390 Cal) **9.99**

Melt-in-your-mouth, scratch-made bread pudding and pecan praline sauce, served with vanilla ice cream.

DAVE'S FAMOUS SUNDAE (1070 Cal) 7.99