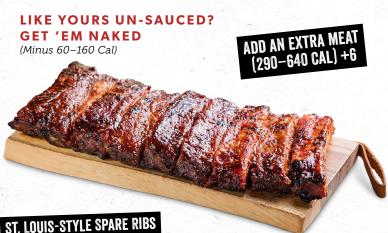

#### ST. LOUIS-STYLE SPARE RIBS

- Four Bones (630 Cal) 21.99
- Six Bones (930 Cal) 26.99
- The Big Slab (1880 Cal) 36.99

BURNT 'Q-N-RIBS (1280 Cal) 29.99

Burnt Ends and four Bones of St. Louis-Style Spare Ribs.