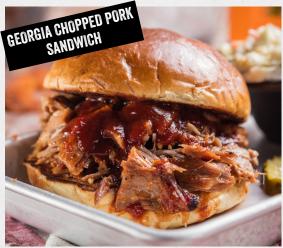

#### SIGNATURE SANDWICHES

**GEORGIA CHOPPED PORK** (690 Cal) **16.99** Slow-smoked chopped pork topped with

### Rich & Sassy® sauce. TEXAS BEEF BRISKET (680 Cal) 17.49

Piled high with hand-seasoned, hickory-smoked Texas Beef Brisket