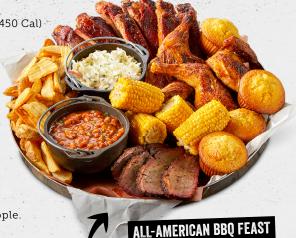

#### ST. LOUIS RIB-N-MEAT (960-1750 Cal) 27.99

Four Bones of St. Louis-Style Spare Ribs and choice of one meat selection.

ALL-AMERICAN BBQ FEAST® 115.99 (8390-8450 Cal)

A full slab of St.Louis-Style Spare Ribs, a Whole Country-Roasted Chicken, choice of Texas Beef Brisket or Georgia Chopped Pork, Creamy Coleslaw, Famous Fries, Wilbur Beans, Sweet Corn, and four Cornbread Muffins. Serves 4-6 people.