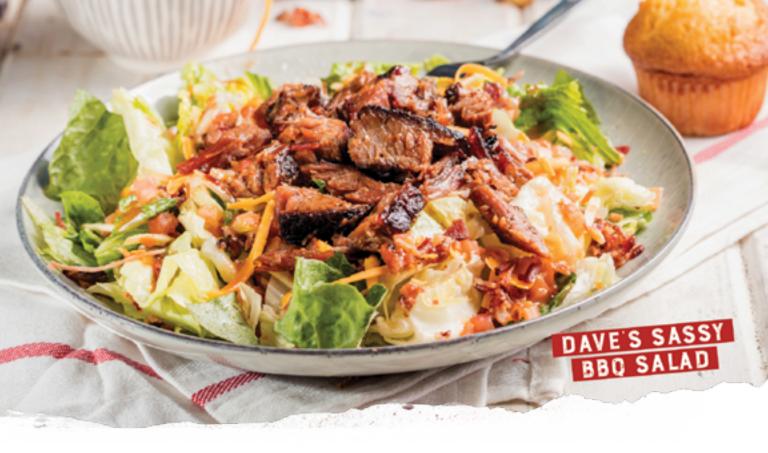

#### Dave's Sassy BBQ Salad (660-770 Cal.) \$17.99

Choice of Georgia Chopped Pork, Texas Beef Brisket or Chicken (BBQ pulled, grilled or crispy). Served on crisp greens with bacon, cheddar cheese, tomatoes and shoestring potatoes. Tossed with honey BBQ dressing. Served with a Corn Bread Muffin (260 Cal.).