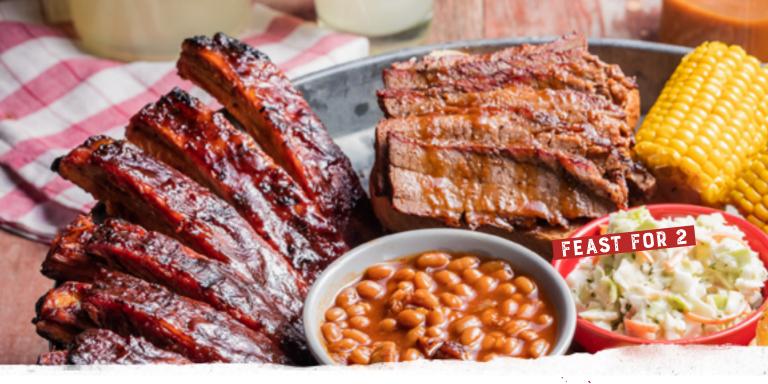

#### Feast For 2 (4170-4200 Cal.)

\$58.99

Generous helpings of St. Louis-Style Spareribs, Country-Roasted Chicken, choice of Texas Beef Brisket or Georgia Chopped Pork, Creamy Coleslaw, Famous Fries, Wilbur Beans, Sweet Corn and Corn Bread Muffins. Served family-style for 2-3 people.