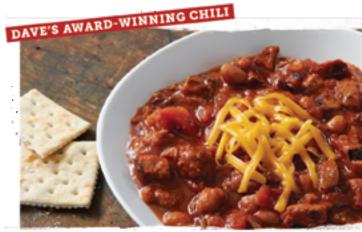

#### Dave's Award-Winning Chili

Scratch-made with hot link sausage, hamburger, chili beans, onions, chipotle peppers, signature spices and a touch of Rich  $\theta$  Sassy® BBQ sauce.

Cup (380 Cal.) \$6.99 | Bowl (490 Cal.) \$9.99