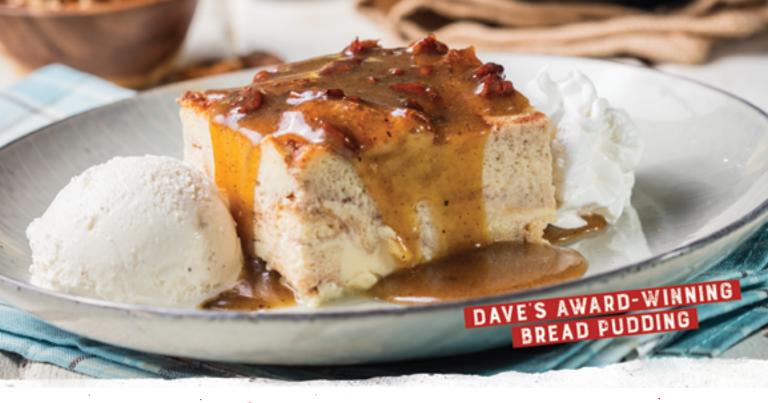

## Handcrafted DESSERTS

Melt-in-your-mouth, scratch-made bread pudding and pecan praline sauce, served with vanilla ice cream.

Down Home Banana Pudding (470 Cal.)

Rich and creamy handmade banana pudding.