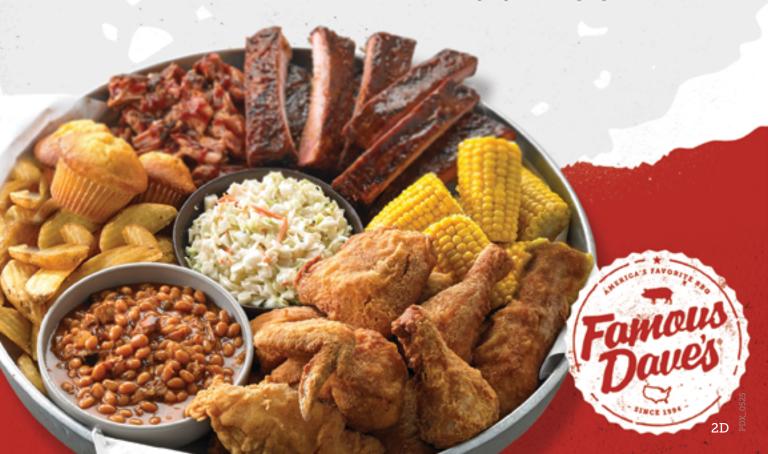

#### All-American **BBQ Feast**® (7480/7520 Cal.)

\$99.99

A full slab of St. Louis-Style Spareribs, a whole Country-Roasted Chicken, choice of Texas Beef Brisket or Georgia Chopped Pork, Creamy Coleslaw, Famous Fries, Wilbur Beans, Sweet Corn and Corn Bread Muffins. Served family-style for 4-6 people.

#### Feast For 2 (4170-4200 Cal.)

\$58.99

Generous helpings of St. Louis-Style Spareribs, Country-Roasted Chicken, choice of Texas Beef Brisket or Georgia Chopped Pork, Creamy Coleslaw, Famous Fries, Wilbur Beans, Sweet Corn and Corn Bread Muffins. Served family-style for 2-3 people.