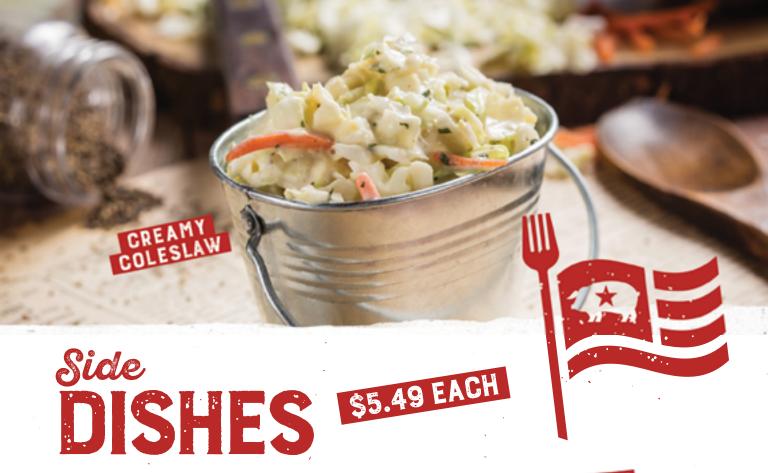

Collard Greens (160 Cal.)

Available Seasonally

Garlic Red-Skin Mashed Potatoes (100 Cal.)

Potato Salad (130 Cal.)

Fresh-Steamed Broccoli (70 Cal.)

Creamy Coleslaw (200 Cal.)

Grilled Pineapple Steaks (160 Cal.)