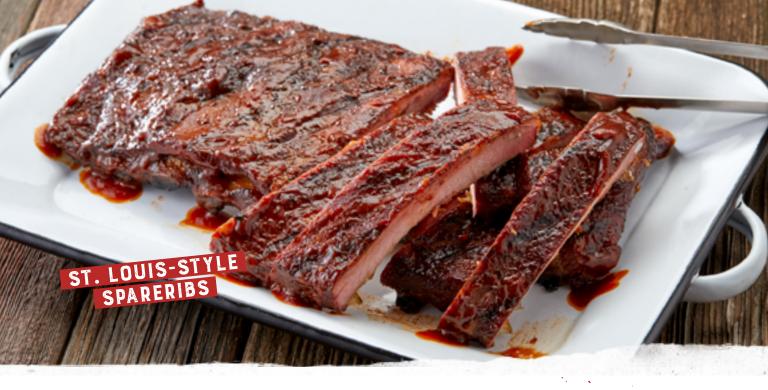

#### St. Louis-Style Spareribs

Hand-rubbed with Dave's secret blend of spices and pit-smoked for 3 - 4 hours over a smoldering hickory fire. Then slathered with Rich  $\theta$  Sassy® over an open flame to seal in the Famous flavor with a crispy, caramelized coating.

| 5                     |         |
|-----------------------|---------|
| • 4 Bones (630 Cal.)  | \$22.99 |
| • 6 Bones (930 Cal.)  | \$28.99 |
| • 9 Bones (1410 Cal.) | \$32.99 |
| • 12 Bones (1880 Cal) | \$39.99 |