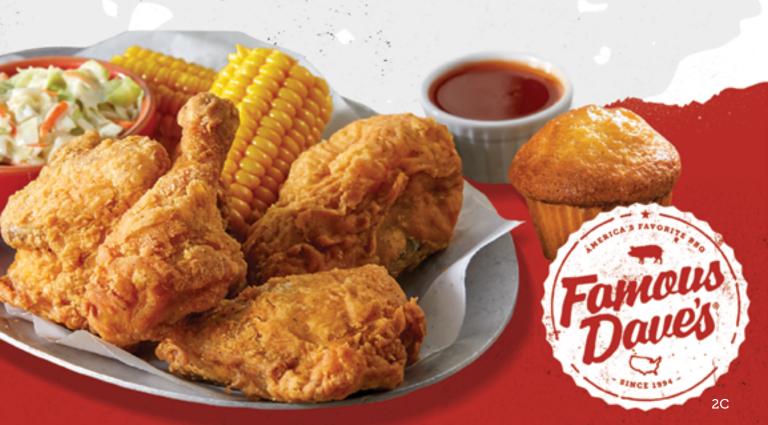

#### IRIS' DOWN HOME FRIED CHICKEN PLATTER

4 pieces of Fried Chicken, served with choice of 2 sides a Corn Bread Muffin and Buffalo Honey Sauce on the side.

\$19.99