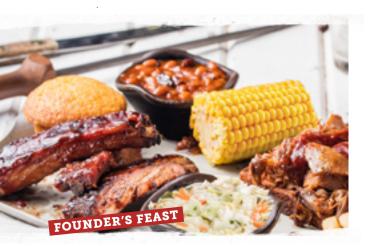

#### Founder's Feast (2260/2330 Cal.)

\$32.99

Georgia Chopped Pork, 1/4 Country-Roasted or BBQ Chicken, 3 St. Louis-Style Spareribs, Sweet Corn, Wilbur Beans, Creamy Coleslaw, Famous Fries and a Corn Bread Muffin.