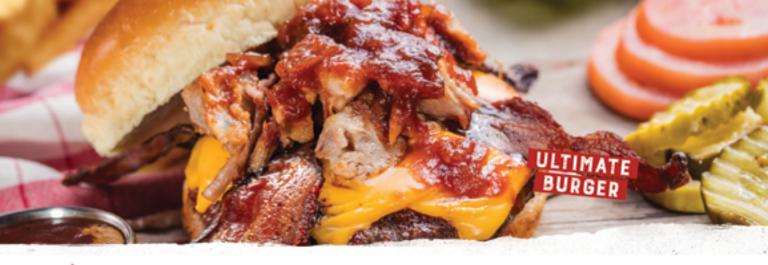

Slathered with Devil's Spit® BBQ sauce and topped with melted pepper-jack cheese, bacon and spicy Hell-Fire Pickles.

**Ultimate\*** (1020 Cal.)

\$19.99

Piled high with Georgia Chopped Pork, bacon, sharp American cheese and our signature Sweet & Zesty BBQ sauce.