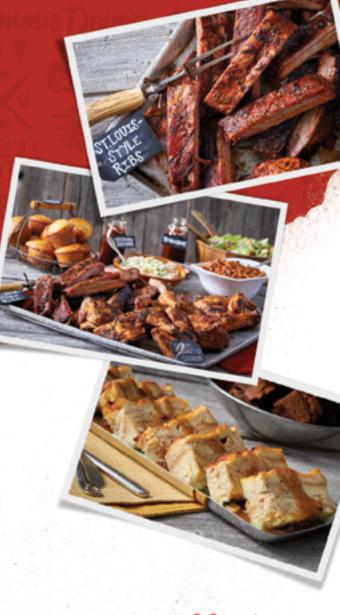

#### IRIS' FRIED CHICKEN-N-ST. LOUIS SPARERIBS

4 bones of our award-winning St. Louis-Style Spareribs paired with Iris' Fried Chicken. Served with choice of 2 sides, a Corn Bread Muffin, and Buffalo Honey Sauce on the side.

#### St. Louis-Style Spareribs

Hand-rubbed with Dave's secret blend of spices and pit-smoked for 3 - 4 hours over a smoldering hickory fire. Then slathered with Rich  $\theta$  Sassy® over an open flame to seal in the Famous flavor with a crispy, caramelized coating.