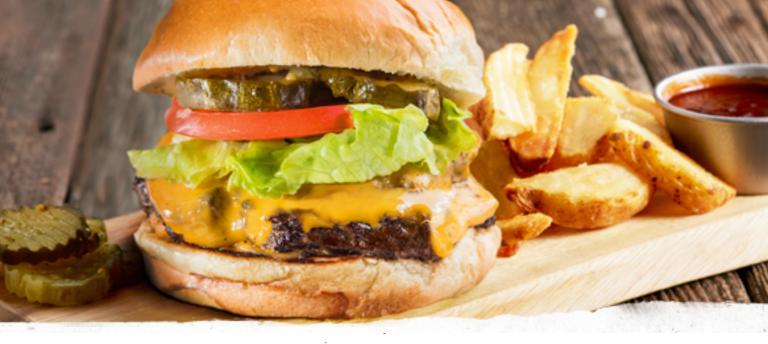

#### Signature Burgers:

Served with lettuce and tomato.

Dave's Favorite\* (850 Cal.)

\$18.99

Slathered with Rich & Sassy® and topped with melted Monterey Jack cheese and bacon.

Devil's Spit®\* (880 Cal.)

\$17.99

Slathered with Devil's Spit® BBQ sauce and topped with melted pepper-jack cheese, bacon and spicy Hell-Fire Pickles.

**Ultimate\*** (1020 Cal.)

\$19.99

Piled high with Georgia Chopped Pork, bacon, sharp American cheese and our signature Sweet & Zesty BBQ sauce.