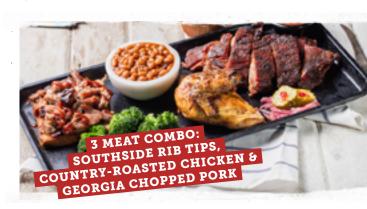

#### Southside Rib Tips (1450 Cal.)

\$19.99

Memphis-Style, dry-rubbed tips. Served with a side of jalapeño pickled red onions, spicy Hell-Fire Pickles and our Southside BBQ sauce.

#### Country-Roasted Chicken (650 Cal.)

\$19.99

Specially seasoned ½ chicken, roasted and char-grilled to perfection.

\$19.99

Country-Roasted Chicken flame-kissed and slathered with Rich  $\vartheta$  Sassy  $^{\!\scriptscriptstyle{(\!0)}}\!\!.$ 

#### ADD AN EXTRA MEAT (330-680 CAL) FOR \$6.49

**2 Meat Combo** (630-1860 Cal.) **\$26.99** 

**3 Meat Combo** (1040-2480 Cal.) **\$29.99** 

Choose any different meats from below.

#### **Meat Choices**

- Georgia Chopped Pork
- Texas Beef Brisket
- Southside Rib Tips
- Country-Roasted Chicken
- BBQ Chicken
- Hand Breaded Chicken Strips
- Sweetwater Catfish Fingers
- Traditional or Boneless Wings