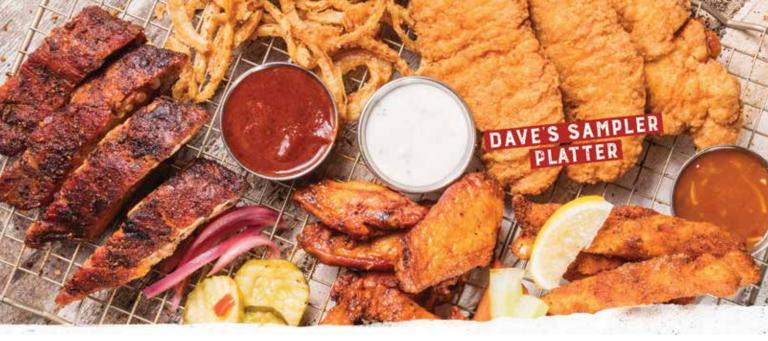

### Smokin' STARTERS

Wing Basket Traditional or Boneless Wings (850-1130 Cal.)

\$16.99

Seasoned and tossed in your choice of sauce.

Sauced [

RICH & SASSY® 🍐 BUFFALO 🍐 🦺

KOREAN SWEET HEAT +\$1

DEVIL'S SPIT® 🌢 🌢 🐇

WILBUR'S REVENGE® 4444

**७** E® **७७७**७

Double Winger (2040-2080 Cal.)

\$32.99

Seasoned and tossed in your choice of sauce.

Dave's Sampler Platter (2550-3200 Cal.) \$29.99 Southside Rib Tips, Chicken Tenders, Sweetwater

Catfish Fingers, Onion Strings and Traditional or Boneless Wings tossed in your choice of sauce.