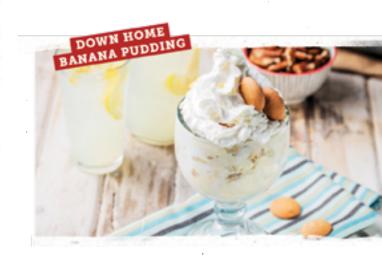

## Handcrafted DESSERTS

Melt-in-your-mouth, scratch-made bread pudding and pecan praline sauce, served with vanilla ice cream.

Down Home Banana Pudding (470 Cal.)

Rich and creamy handmade banana pudding.