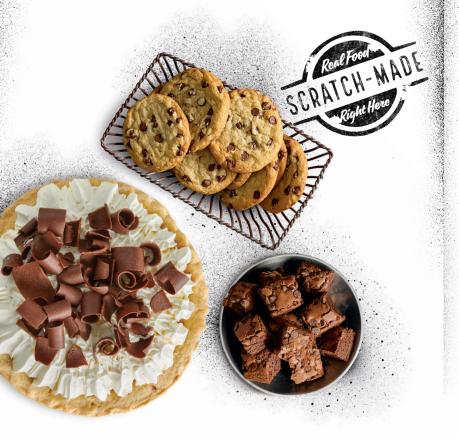

### **DESSERTS**

Freshly Baked Cookies<sup>1</sup> (170 Cal/Cookie) \$2 per person

Chocolate Chip Brownie Bites<sup>1</sup> (110 Cal/Brownie Bite) \$2 per person

French Silk | Bakers Square Pie 1 (3780 Cal) \$19 whole pie

### ADD A CHOCOLATE CHIP COOKIE (170 CAL) FOR \$2