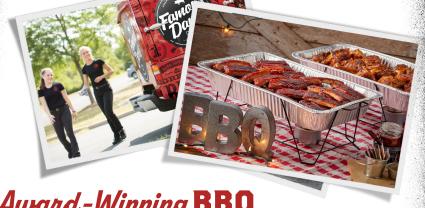

Award-Winning BBQ

Includes: choice of side(s), Corn Bread Muffin (260 Cal) or sandwich bun (240 Cal), disposable paper plates, plasticware, napkins and our signature BBQ sauces. See Side Dishes for nutritional information.

## Smokin'

Traditional BBQ Wings -Rich & Sassy® or Buffalo

Small Party Platter (Approx 2190/2160 Cal)

Large Party Platter (Approx 5140/5060 Cal)

Vegetables & Dip1,2,+ (3110/3320 Cal) Choice of ranch or bleu cheese dressing